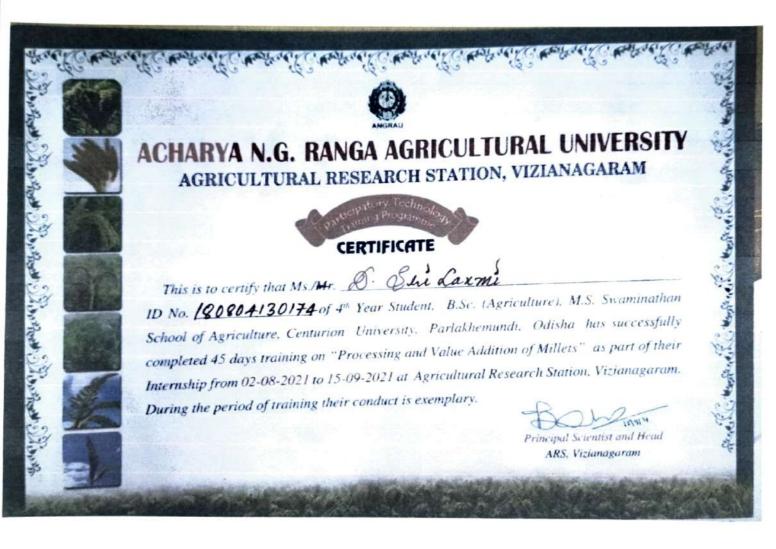

We wish him all the very best for his future.

(Dr. Praveen Naidu Vummadisetty)

Founder, Director

Participatory Technology

This is to certify that Ms./Mr. CH. Sai Swella

ID No. [20204130030] of 4th Year Student, B.Sc. (Agriculture), M.S. Swaminathan School of Agriculture, Centurion University, Parlakhemundi, Odisha has successfully completed 45 days training on "Processing and Value Addition of Millets" as part of their Internship from 02-08-2021 to 15-09-2021 at Agricultural Research Station, Vizianagaram. During the period of training their conduct is exemplary.

Principal Scientist and Head ARS, Vizianagaram

Date: 28 April 2022