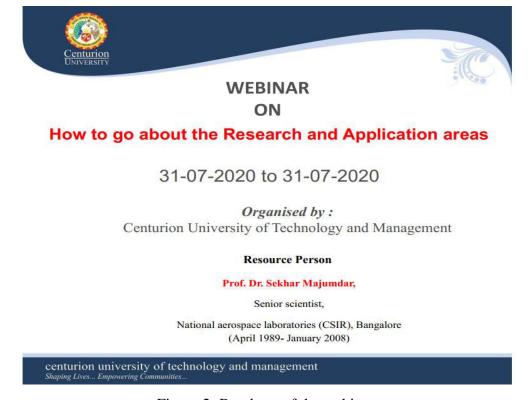

## How to go about the Research and Application areas

Date: 31st July 2020

Resource Person: Prof. Dr. Sekhar Majumdar,

Senior scientist, National aerospace laboratories (CSIR),

Bangalore (April 1989- January 2008)

No. of Participants: 194

**Profile:** Dr. Majumdar did his BE in 1968 and ME in 1970 in Mechanical engineering from Bengal engineering college, Calcutta university and PhD in 1981 on Flame stabilization using opposed jets in gas turbine engines. He has about 40 years of research experience in India and abroad

 Besides this how to file a project and how to start a new research work had been discussed

Figure 1: Few glimpse of the webinar presentation

Figure 2: Brochure of the webinar