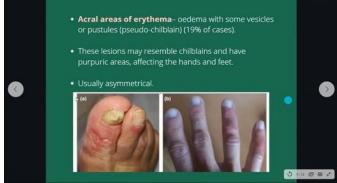

### ABOUT THE SESSION

According to Dr. Abhishek, in addition to the symptoms of Covid -19 and according to the results of studies on COVID-19 patients, different types of skin manifestations have been seen in a number of patients. The skin involvement in patients with COVID-19 was not noticed at the early stages of this pandemic, but it has received much more attention recently. The most important skin manifestations in people with COVID-19 are red spots on the hands, blisters on the trunk, and itchy hives. In some COVID-19 patients, red patches of itchy skin, associated with skin inflammation, have been observed as well. These lesions affect the hands and feet and may look like small, swollen, itchy blisters (15). Despite the observation of skin manifestations in patients with COVID-19, researchers are still looking for answers to the question of whether these skin presentations are directly related to the virus itself or are complications of the infection.