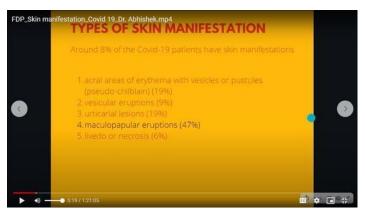

### ABOUT THE SESSION

According to Dr. Abhishek, in addition to the symptoms of Covid -19 and according to the results of studies on COVID-19 patients, different types of skin manifestations have been seen in a number of patients. The skin involvement in patients with COVID-19 was not noticed at the early stages of this pandemic, but it has received much more attention recently. The most important skin manifestations in people with COVID-19 are red spots on the hands, blisters on the trunk, and itchy hives. In some COVID-19 patients, red patches of itchy skin, associated with skin inflammation, have been observed as well. These lesions affect the hands and feet and may look like small, swollen, itchy blisters (15). Despite the observation of skin manifestations in patients with COVID-19, researchers are still looking for answers to the question of whether these skin presentations are directly related to the virus itself or are complications of the infection.