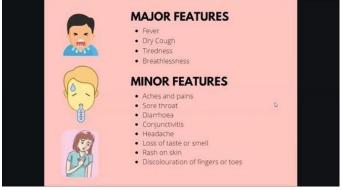

### ABOUT THE SESSION

According to Dr. Abhishek, in addition to the symptoms of Covid -19 and according to the results of studies on COVID-19 patients, different types of skin manifestations have been seen in a number of patients. The skin involvement in patients with COVID-19 was not noticed at the early stages of this pandemic, but it has received much more attention recently. The most important skin manifestations in people with COVID-19 are red spots on the hands, blisters on the trunk, and itchy hives. In some COVID-19 patients, red patches of itchy skin, associated with skin inflammation, have been observed as well. These lesions affect the hands and feet and may look like small, swollen, itchy blisters (15). Despite the observation of skin manifestations in patients with COVID-19, researchers are still looking for answers to the question of whether these skin presentations are directly related to the virus itself or are complications of the infection.