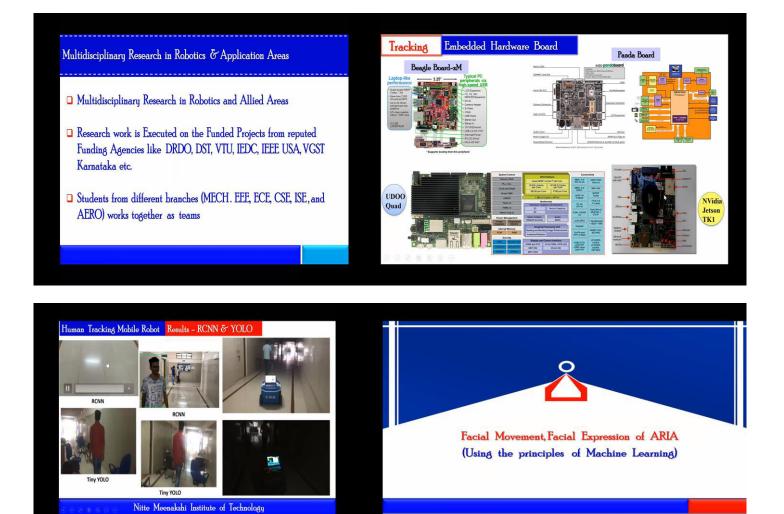

#### Photographs of the event:

Figure 1: Multidisciplinary research in robotics and application areas

### About the Session:

This session gives about the Image Processing Technologies and Computer Vision with the multidisciplinary research in robotics and application areas. This session mainly focuses on bringing together leading academic scientists, researchers and research scholars to exchange and share their experiences and research results on all aspects of Image Processing Technologies and Computer Vision. It is an interdisciplinary platform for research scholars to present and discuss the most recent innovations, trends, practical challenges encountered and solutions adopted in the fields of Image Processing Technologies and Computer Vision. This session also provides advanced concepts like motion estimation and tracking, image classification, scene understanding, object classification and tracking, image fusion, and image registration, etc.

#### **Outcome:**

• It could be utilized for tracking the single/multiple targets, health information system, uses the embedded hardware board for tracking etc.