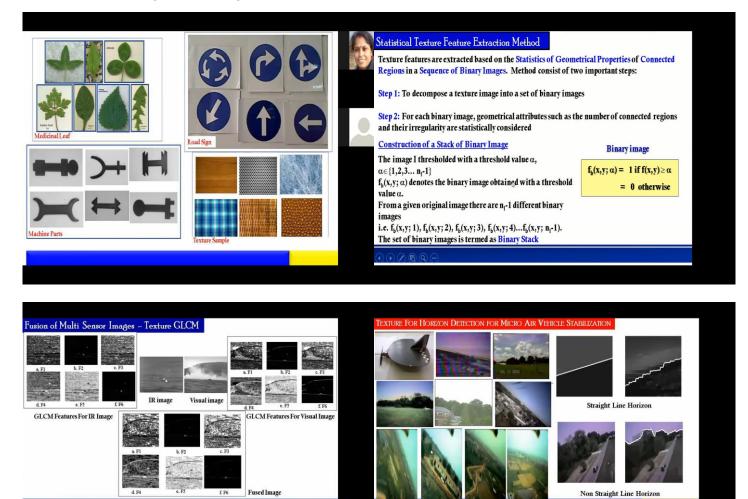

#### About the Session:

This session gives a brief introduction about the Image Processing Technologies and Computer Vision with the statistical properties. These properties can be used to compare the images. Here, discusses the details of all statistical properties of images such as entropy, skewness, kurtosis, Grey Level Co-occurrence Matrix etc. as well as various texture extraction methods. This session provides an introduction to computer vision including image acquisition and image formation models, radiometric models of image formation, image formation in the camera, image processing concepts, concept of feature extraction and selection for pattern classification/recognition etc.

#### **Objectives:**

- To introduce image processing on computer vision
- To introduce different statistical properties
- To understand the texture extraction methods