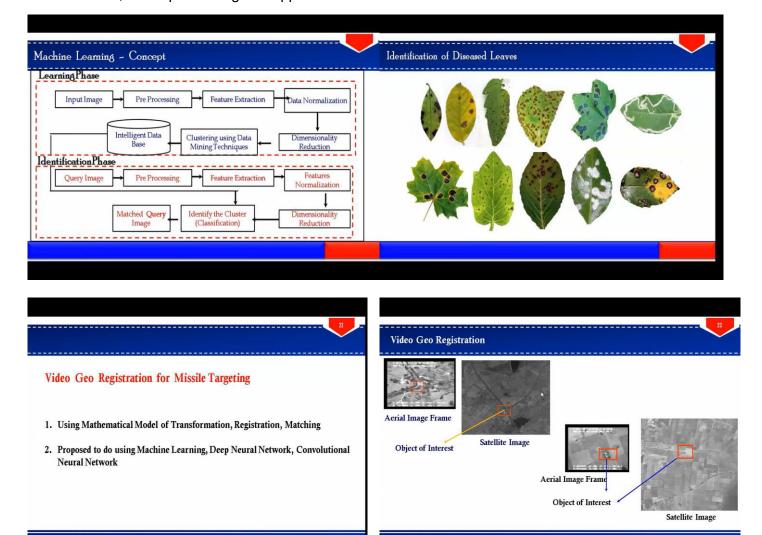

## **About the Session:**

This session gives the varied defence applications on video processing. This session discusses machine learning, types of machine learning, uses of machine learning etc. It also provides the details of video processing used in varied defence applications such as video geo registration, extraction of intelligence from flight missions, etc. by using neural network, deep neural network and convolutional neural network.