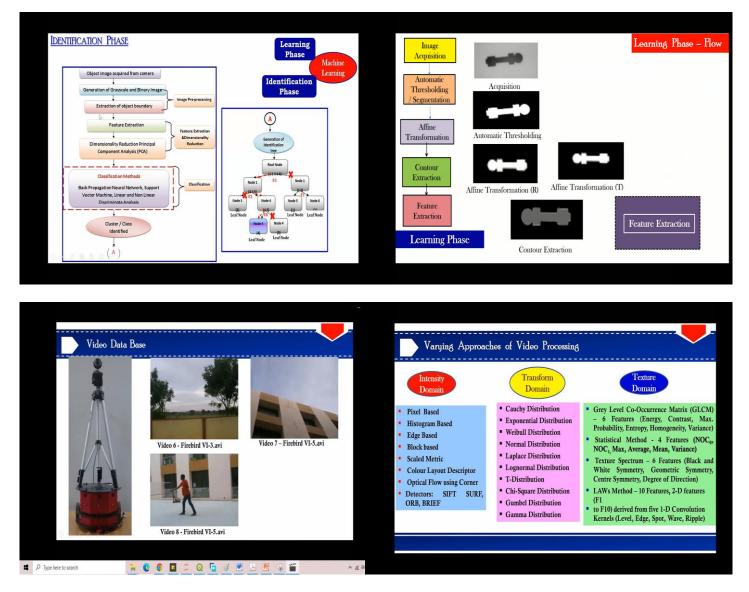

#### Photographs of the event:

Figure 1: Methods of Video processing and its applications

| Centurion<br>DNIVERSITY                                                                                                                 |  |  |
|-----------------------------------------------------------------------------------------------------------------------------------------|--|--|
| WEBINAR ON                                                                                                                              |  |  |
| VIDEO PROCESSING                                                                                                                        |  |  |
| Dt: 24-08-2020                                                                                                                          |  |  |
| Organised by :<br>Department of Computer Science & Engineering in<br>Collaboration with center for data science and Machine<br>Learning |  |  |
| Resource Person<br>Dr. Jharana Majumdar                                                                                                 |  |  |
| Coordinator; Dr. Sujata Chakraborty<br>Prof. Head CSE, SoET<br>Mob No. 9437376421                                                       |  |  |
| centurion university of technology and management<br>Shaping Lives Empowering Communities                                               |  |  |