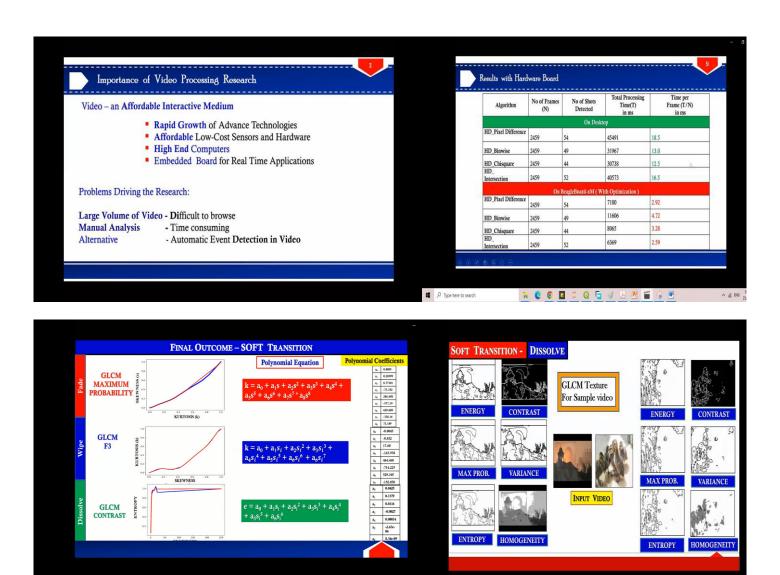

# 25<sup>th</sup> August 2020

Figure 1: Importance of Video processing and video processing algorithms