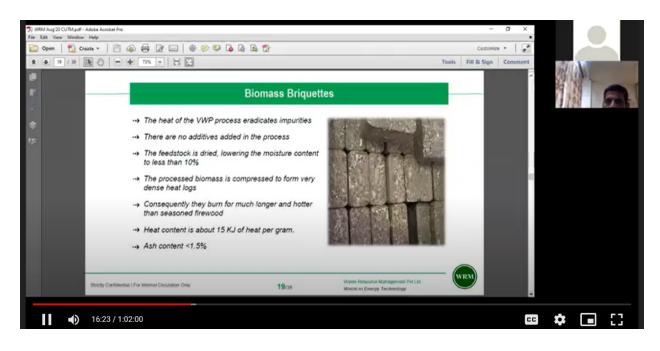

Figure 1: Glimpse of the webinar about the coal briquettes

Figure 2: Brochure of the webinar 'Coal Briquettes from Agricultural Waste