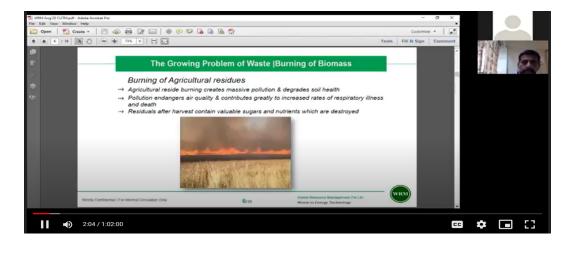

Figure 1: Glimpse of the webinar about the coal briquettes

Figure 2: Brochure of the webinar 'Coal Briquettes from Agricultural Waste