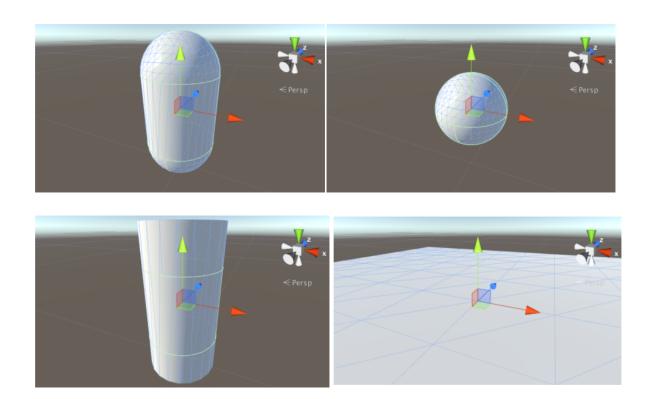

#### **Primitive and Placeholder Objects**

Unity can work with 3D models of any shape that can be created with modeling software. However, there are also a number of primitive object types that can be created directly within Unity, namely the Cube, Sphere, Capsule, Cylinder, Plane and Quad. These objects are often useful in their own right (a plane is commonly used as a flat ground surface, for example) but they also offer a quick way to create placeholders and prototypes for testing purposes.