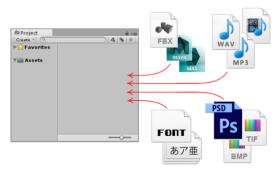

#### About the session

An asset may come from a file created outside of Unity, such as a 3D model, an audio file, an image, or any of the other types of file that Unity supports. There are also some asset types that can be created within Unity, such as an Animator Controller, an Audio Mixer or a Render Texture