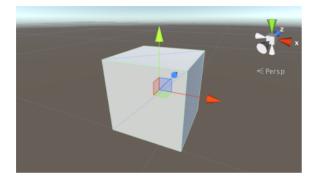

#### **Primitive and Placeholder Objects**

Unity can work with 3D models of any shape that can be created with modeling software. However, there are also a number of primitive object types that can be created directly within Unity, namely the Cube, Sphere, Capsule, Cylinder, Plane and Quad. These objects are often useful in their own right (a plane is commonly used as a flat ground surface, for example) but they also offer a quick way to create placeholders and prototypes for testing purposes.