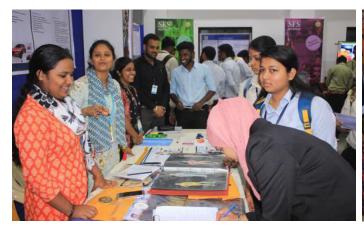

### Outcome

Explained basic computer knowledge and got an idea on any graphic design software.

Photo during the session of SFS skill Workshop on Editor