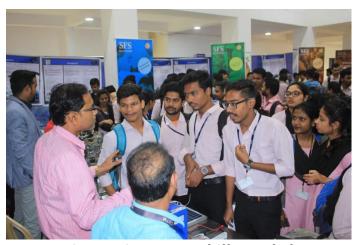

dual by increasing their performance, as compared to when a person would work out on their own. They also teach new workouts, how to improve their form, performance and help set and achieve goals. The key roles and duties of a fitness professional are to: motivate, assist clients and measure heart rates and body fat levels. Trainers need to be patient, well organized and have time management as well as interpersonal skills.

### **Objective**

- Fitness training
- Athletic Training
- skills to become a Gym instructor

### **Outcome**

- Identify the clients' fitness level and health
- Oversee completion of exercise routines
- Track clients' physical progress
- Modify exercise plans based on needs, potential injuries or health issue
- Conduct individual and group fitness training sessions





Fig. 1, Fig.2: SFS Skill Workshop on

## **Gym Instructor**



# Workshop on Gym Instructor

Date: 12-11-2019 to 13-11-2019 Venue: Room no.1, Madhusudan Block

> Organised by Centurion University of Technology and Management

centurion university of technology and management Shaping Lives... Empowering Communities...

**Brochure of the session** 

## **Participants List**



# Centurion University of Technology and Management Workshop on "Gym Instructor"

## Date: 12-11-2019 to 13-11-2019 Attendance Sheet

| SL.NO | NAME OF PARTICIPANT   | SIGNATURE             |
|-------|-----------------------|-----------------------|
| 1     | ABHISEKH BHUYAN       | Abricer Bhuyan        |
| 2     | ALISHA NAIK           | -Alvela Nait          |
| 3     | ALISHA PRIYADARSHINI  | Alish Philippermun