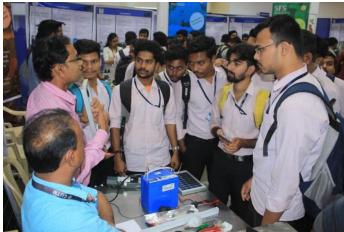

al by increasing their performance, as compared to when a person would work out on their own. They also teach new workouts, how to improve their form, performance and help set and achieve goals. The key roles and duties of a fitness professional are to: motivate, assist clients and measure heart rates and body fat levels. Trainers need to be patient, well organized and have time management as well as interpersonal skills.

### **Objective**

- Fitness training
- Athletic Training
- skills to become a Gym instructor

### **Outcome**

- Identify the clients' fitness level and health
- Oversee completion of exercise routines
- Track clients' physical progress
- Modify exercise plans based on needs, potential injuries or health issue
- Conduct individual and group fitness training sessions





Fig. 1, Fig.2: SFS Skill Workshop on

## **Gym Instructor**



# Workshop on Gym Instructor

Date: 12-11-2019 to 13-11-2019 Venue: Room no.1, Madhusudan Block

> Organised by Centurion University of Technology and Management

centurion university of technology and management Shaping Lives... Empowering Communities...

**Brochure of the session** 

## **Participants List**



# Centurion University of Technology and Management Workshop on "Gym Instructor"

## Date: 12-11-2019 to 13-11-2019 Attendance Sheet

| SL.NO | NAME OF PARTICIPANT   | SIGNATURE             |
|-------|-----------------------|-----------------------|
| 1     | ABHISEKH BHUYAN       | Abricer Bhuyan        |
| 2     | ALISHA NAIK           | -Alvela Nait          |
| 3     | ALISHA PRIYADARSHINI  | Alish Philippermund