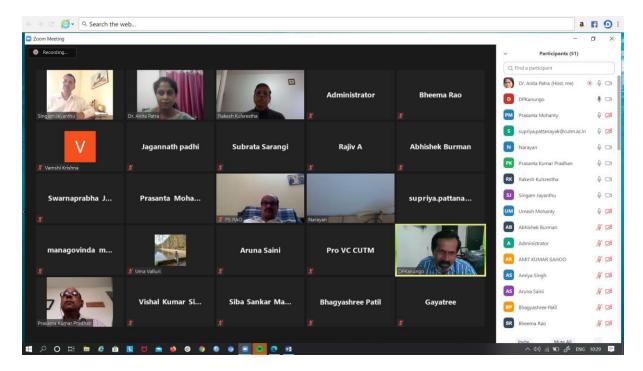

roperties and behavior. Using Materials Studio, researchers in many industries are engineering better performing materials of all types, including catalysts, polymers, composites, metals, alloys, pharmaceuticals, batteries and more.

#### **Objectives:**

To understand the application of BIOVIA Materials Studio in the fields of Material science and chemistry.

#### **Outcomes:**

- Participants understand the relationships of a material's atomic and molecular structure
  with its properties and behavior for a complete modelling and simulation environment
  designed in the fields of material science and chemistry.
- Materials Studio helps in engineering better performing materials of all types, including catalysts, polymers, composites, metals, alloys, pharmaceuticals, batteries and more.



Figure: Interactive session of Biovia - Material Studio



### WORKSHOP ON

## **Biovia - Material Studio**

DATE: 06-05-2020



## **Participant Lists:**

| 1  | Ms. Lipsa Dash                    | Assistant Professor |
|----|-----------------------------------|---------------------|
| 2  | Mr. Manisankar Bera               | Assistant Professor |
| 3  | Mr. Chandrasekhar Sahu            | Assistant Professor |
| 4  | Prof.(Dr) K. Satya Krishna Prasad | Professor cum Dean  |
| 5  | Dr. Devanand T. N.                | Assistant Professor |
| 6  | Dr. Sambid Swain                  | Assistant Professor |
| 7  | Dr. Amrutha Gopan                 | Assistant Professor |
| 8  | Mr. Biswajit Mohanty              | Assistant Professor |
| 9  | Mr. Avijit Biswas                 | Assistant Prof