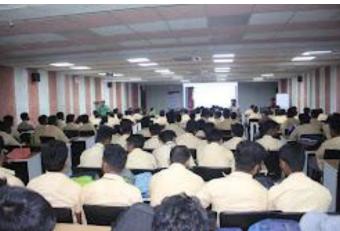

**About the Session:** The training programme started at 1.30 PM on 12<sup>th</sup> June at Seminar hall with all the sponsored faculty of CUTM along with the three young stars of OmniPresent, Robot Technology. The Day-1 finished with a formal PPT presentation which includes the details of X8 and X4 drones for industries. The generic presentation covered the external peripheral details of the drone given to us. The services provided by the company have also been covered in the presentation. The next day it was quite interesting as they were given training on how to fly the drone.

Training programme on Drones Interaction with the students