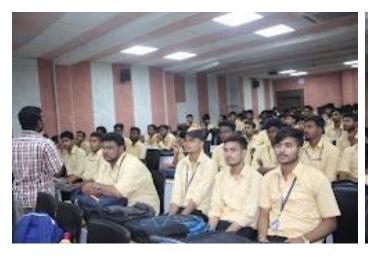

**About the Session:** The training programme started at 1.30 PM on 12<sup>th</sup> June at Seminar hall with all the sponsored faculty of CUTM along with the three young stars of OmniPresent, Robot Technology. The Day-1 finished with a formal PPT presentation which includes the details of X8 and X4 drones for industries. The generic presentation covered the external peripheral details of the drone given to us. The services provided by the company have also been covered in the presentation. The next day it was quite interesting as they were given training on how to fly the drone.

Training programme on Drones Interaction with the students