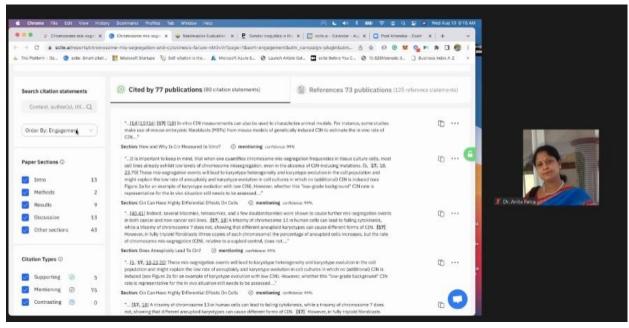

No. of attendees : 41

Mode of the workshop : Online (Zoom)

A Faculty Development Programme was conducted by the Department of Management Studies in collaboration with Centre for commercialisation of Innovation and Entrepreneurship (CCIE). On August 3<sup>rd</sup> 2022, the coordinator shared the information to all the faculty and against which 60 Faculty registered to learn the latest tools & technology to enhance the research writing skills. This webinar has mainly addressed to See how research is cited in Journal papers; to find supporting or contrasting evidence for a particular publication; to assess what is disputed or affirmed in the literature; to see if the results were affirmed by other studies. These problems were addressed by Dr. Josh Nicholson, Co-Founder & CEO of Scite. The session was very interesting as many faculties & amongst research scholars welcomed this session with their appreciation. Prof Sudhakar, Prof Govindh Research Scholar Sudipta Das has expressed their interest to attend many such sessions. The session was highly engaging and Prof. Laxman has asked quality questions during the session to understand how he can improve his research writing skills. The session was coordinated by Dr. Madhusmita Choudhury, Head Department of Management Studies from Centurion University AP campus in collaboration with Informatics Global for Technical support.