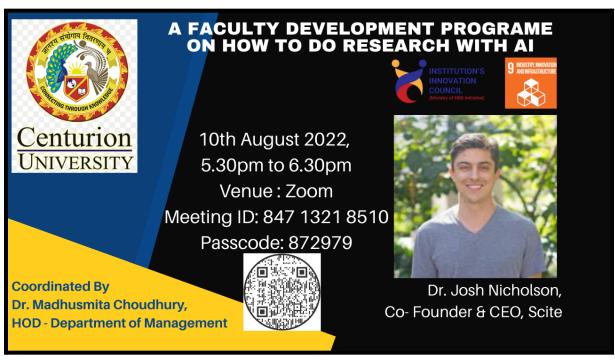

## A Faculty Development programme on How to do RESEARCH WITH AI

Name of the Event : Faculty Development Programme

Date of the event : 10<sup>th</sup> August 2022

Name of Mentor : Dr. Madhusmita Choudhury

No. of attendees : 41

Mode of the workshop : Online (Zoom)

A Faculty Development Programme was conducted by the Department of Management Studies in collaboration with Centre for commercialisation of Innovation and Entrepreneurship (CCIE). On August 3<sup>rd</sup> 2022, the coordinator shared the information to all the faculty and against which 60 Faculty registered to learn the latest tools & technology to enhance the research writing skills. This webinar has mainly addressed to See how research is cited in Journal papers; to find supporting or contrasting evidence for a particular publication; to assess what is disputed or affirmed in the literature; to see if the results were affirmed by other studies. These problems were addressed by Dr. Josh Nicholson, Co-Founder & CEO of Scite. The session was very interesting as many faculties & amongst research scholars welcomed this session with their appreciation. Prof Sudhakar, Prof Govindh Research Scholar Sudipta Das has expressed their interest to attend many such sessions. The session was highly engaging and Prof. Laxman has asked quality questions during the session to understand how he can improve his research writing skills. The session was coordinated by Dr. Madhusmita Choudhury, Head Department of Management Studies from Centurion University AP campus in collaboration with Informatics Global for Technical support.