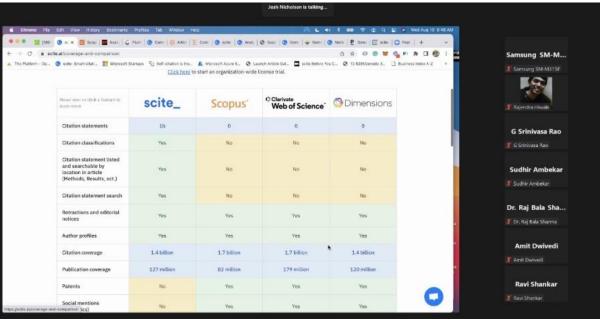

No. of attendees : 41

Mode of the workshop : Online (Zoom)

A Faculty Development Programme was conducted by the Department of Management Studies in collaboration with Centre for commercialisation of Innovation and Entrepreneurship (CCIE). On August 3<sup>rd</sup> 2022, the coordinator shared the information to all the faculty and against which 60 Faculty registered to learn the latest tools & technology to enhance the research writing skills. This webinar has mainly addressed to See how research is cited in Journal papers; to find supporting or contrasting evidence for a particular publication; to assess what is disputed or affirmed in the literature; to see if the results were affirmed by other studies. These problems were addressed by Dr. Josh Nicholson, Co-Founder & CEO of Scite. The session was very interesting as many faculties & amongst research scholars welcomed this session with their appreciation. Prof Sudhakar, Prof Govindh Research Scholar Sudipta Das has expressed their interest to attend many such sessions. The session was highly engaging and Prof. Laxman has asked quality questions during the session to understand how he can improve his research writing skills. The session was coordinated by Dr. Madhusmita Choudhury, Head Department of Management Studies from Centurion University AP campus in collaboration with Informatics Global for Technical support.