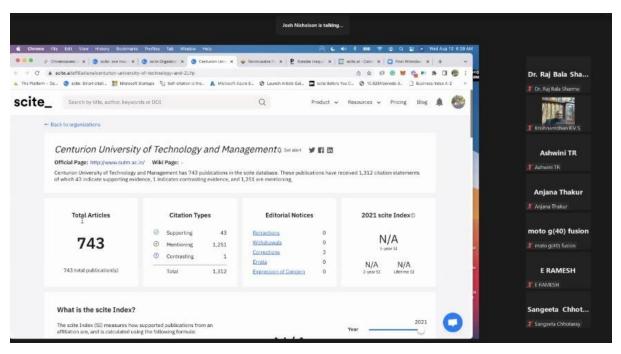

No. of attendees : 41

Mode of the workshop : Online (Zoom)

A Faculty Development Programme was conducted by the Department of Management Studies in collaboration with Centre for commercialisation of Innovation and Entrepreneurship (CCIE). On August 3<sup>rd</sup> 2022, the coordinator shared the information to all the faculty and against which 60 Faculty registered to learn the latest tools & technology to enhance the research writing skills. This webinar has mainly addressed to See how research is cited in Journal papers; to find supporting or contrasting evidence for a particular publication; to assess what is disputed or affirmed in the literature; to see if the results were affirmed by other studies. These problems were addressed by Dr. Josh Nicholson, Co-Founder & CEO of Scite. The session was very interesting as many faculties & amongst research scholars welcomed this session with their appreciation. Prof Sudhakar, Prof Govindh Research Scholar Sudipta Das has expressed their interest to attend many such sessions. The session was highly engaging and Prof. Laxman has asked quality questions during the session to understand how he can improve his research writing skills. The session was coordinated by Dr. Madhusmita Choudhury, Head Department of Management Studies from Centurion University AP campus in collaboration with Informatics Global for Technical support.