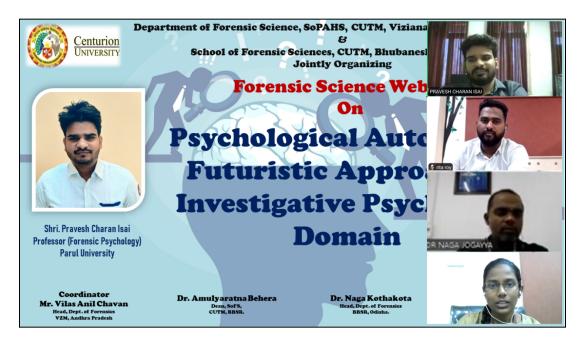

# Psychological Autopsy - A Futuristic Approach in Investigative Psychology Domain

## Prof. Pravesh Charan Isai

Assistant Professor of Forensic Psychology at Parul University

He has done his Master's Degree Program in Forensic Psychology from National Forensic Sciences University, Gandhinagar, Gujarat. His academic journey also includes a Bachelor's in Forensic Sciences along with Life Sciences & Chemistry from Sam Higginbottom University of Agricultural Technology and Sciences (SHUATS), Prayagraj (Uttar Pradesh). From his previous work experience, he also worked as a Faculty at Rabindrik Psychotherapy Research Institute Trust at Kolkata. He has also extended his expert services to various FSLs and handled some of the real-life cases of Delhi Police, Haryana Police & CBI Lucknow as well which consisted mainly of Forensic Psychological Investigative techniques like Polygraph, NARCO Analysis & BEOS.

#### About the Webinar

An exciting forensic science webinar was conducted jointly by the Department of Forensic Science, SoPAHS, CUTM, Vizianagaram, Andhra Pradesh & School of Forensic Sciences, CUTM, Bhubaneshwar, Odisha.

A welcome address was given by Dr. MLN Acharyulu, Dean, SoPAHS, CUTM, AP. Asst. Prof., Department of Forensic Science, CUTM, AP, Prof. V. Pravallika has introduced the guest speaker. A formal vote of thanks was proposed by Head., SoFS, CUTM, BBSR, Odisha, Dr. Naga Jogayya.

#### **Photographs of the Webinar:**

## Screenshots of the on-going online webinar