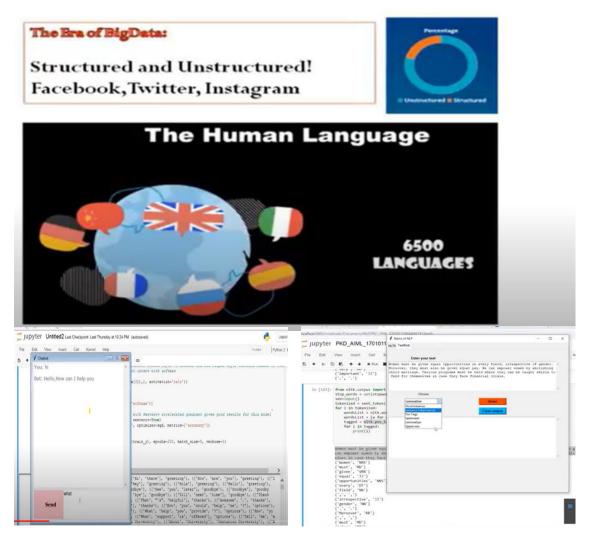

#### About the session:

There are many applications for natural language processing, including business applications. Natural language processing (NLP) is a set of artificial intelligence techniques that enable computers to recognize and understand human language. It helps make computers more easily accessible for humans. Natural language processing uses computer science and computational linguistics to bridge the gap between human communication and computer comprehension. It does this by analyzing large amounts of textual data rapidly and understanding the meaning behind the command. It enables computers to comprehend nuanced human concepts such as intent, sentiment, and emotion. It is similar to cognitive computing in that it aims to create more natural interactions between computers and humans

### Objective

- To understand the uses of NLP and its uses in applications
- To help computers communicate with humans in their own language and scale other language-related tasks.

• To read, understand, and decode human words in a valuable manner. Most of the NLP techniques depend on machine learning to obtain meaning from human languages.

**Outcome:** The session broadens the knowledge of the faculties and students on Natural language processing, Augmented Reality, and Virtual Reality and their uses in the application. One such example discussed in the session was about the Writing tools, including Grammarly, WhiteSmoke, and ProWritingAid, which rely on the use of NLP to correct grammatical and spelling errors. Grammarly primarily focuses on a narrow application of artificial intelligence NLP for grammar assistance.

Besides grammatical assistance, these tools check the clarity of the text and suggest better synonyms. With these tools, you are sure to improve your texts' readability and be able to convey your message appropriately. Grammar checkers have continued to introduce new features, and a tool like Grammarly allows you also to perform a plagiarism check.