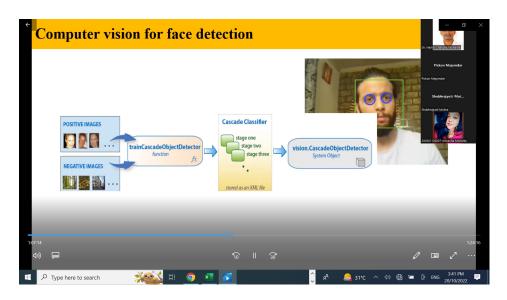

#### Topics Covered:

- 1. Overview of image processing, feature extraction & computer vision.
- 2. Deep learning for object recognition, and object segmentation.
- 3. Deep learning for object detection, and object tracking.
- 4. Case studies on Computer Vision.
- 5. Demo of a mobile robot