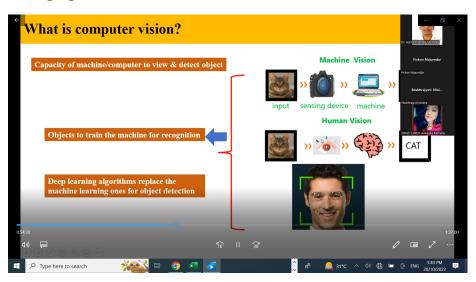

#### Topics Covered:

- 1. Overview of image processing, feature extraction & computer vision.
- 2. Deep learning for object recognition, and object segmentation.
- 3. Deep learning for object detection, and object tracking.
- 4. Case studies on Computer Vision.
- 5. Demo of a mobile robot