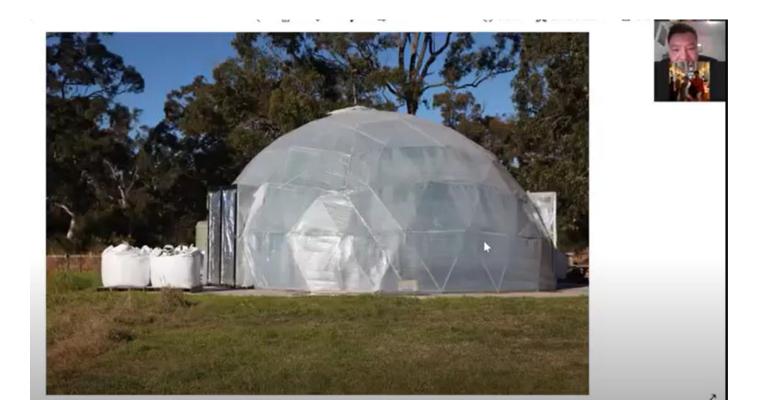

#### **Profile:**

David Soo is a leading Entrepreneur of Australian Vanilla Cultivation, he is the CEO and Founder of Australian Vanilla Plantations. Realizing the market potential for local vanilla production, David Soo founded Australian Vanilla Plantations to bring vanilla production to different parts of the world and increase the supply of vanilla pods. The innovative greenhouse company is currently producing vanilla in New South Wales, Australia, in its prototype geodesic greenhouse that is automated and managed with Schneider Electric systems.

Screenshot of webinar