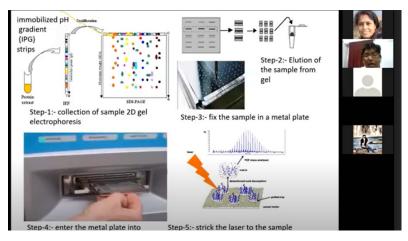

separation, and purification techniques, help in the production of a large number of substances economically viable.

### **Objectives:**

- To get more knowledge on the plant cell metabolites
- To learn the techniques used in the bioprocess technology
- To get more idea on the research carried out in the bioprocess technologies
- To evaluate the kinetics and thermodynamics of the enzymatic process
- To study the stoichiometry and energetics of cell growth and product formation
- To evaluate the kinetics and mechanism of microbial growth

### **Outcomes:**

The ending remarks were given in the session by Dr. Dipankar Bhattacharya. Then the discussion ended with him suggesting some potential uses of biotechnology laboratory procedures that produce only a small number of useful substances.





Screenshot of webinar



# Bioprocess techniques & downstream targeted metabolites

## Organized by:

Centurion University of Technology and Management

### Resource Person

### Dr. Dipankar Bhattacharya

Professor, Department of Chemistry

Date: 20th June 2020

# FACULTY LIST

|    | T.,                            | 1                                |
|----|--------------------------------|----------------------------------|
| 1  | Mrs.Namita Panda               | Asst.Prof                        |
| 2  | Dr. Jyoti Prakash Rath         | Asst.Prof                        |
| 3  | Dr.Shanatanu Bhattacharya      | Asst.Prof & HOD, Dept. of Botany |
| 4  | Dr.Pratibha Rani Deep          | Asst.Prof                        |
| 5  | Mr. Debashish Tripathy         | Asst.Prof & HOD,Dept. of Zo