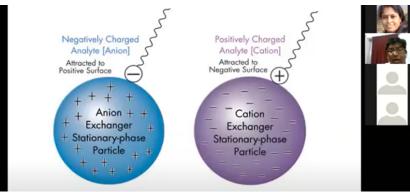

paration, and purification techniques, help in the production of a large number of substances economically viable.

### **Objectives:**

- To get more knowledge on the plant cell metabolites
- To learn the techniques used in the bioprocess technology
- To get more idea on the research carried out in the bioprocess technologies
- To evaluate the kinetics and thermodynamics of the enzymatic process
- To study the stoichiometry and energetics of cell growth and product formation
- To evaluate the kinetics and mechanism of microbial growth

### **Outcomes:**

The ending remarks were given in the session by Dr. Dipankar Bhattacharya. Then the discussion ended with him suggesting some potential uses of biotechnology laboratory procedures that produce only a small number of useful substances.





Screenshot of webinar



# Bioprocess techniques & downstream targeted metabolites

## Organized by:

Centurion University of Technology and Management

### Resource Person

### Dr. Dipankar Bhattacharya

Professor, Department of Chemistry

Date: 20th June 2020

# FACULTY LIST

|    | T.,                            | 1                                |
|----|--------------------------------|----------------------------------|
| 1  | Mrs.Namita Panda               | Asst.Prof                        |
| 2  | Dr. Jyoti Prakash Rath         | Asst.Prof                        |
| 3  | Dr.Shanatanu Bhattacharya      | Asst.Prof & HOD, Dept. of Botany |
| 4  | Dr.Pratibha Rani Deep          | Asst.Prof                        |
| 5  | Mr. Debashish Tripathy         | Asst.Prof & HOD,Dept. of Zool