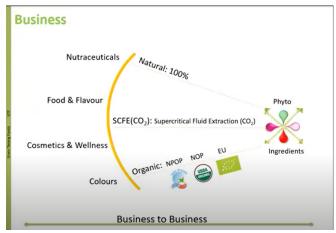

#### **About the Session:**

A supercritical fluid (SCF) is any substance at a temperature and pressure above its critical point, where distinct liquid and gas phases do not exist, but below the pressure required to compress it into a solid. It can effuse through porous solids like a gas, overcoming the mass transfer limitations that slow liquid transport through such materials. SCF are much superior to gases in their ability to dissolve materials like liquids or solids. In addition, close to the critical point, small changes in pressure or temperature result in large changes in density, allowing many properties of a supercritical fluid to be "fine-tuned".

Gramtarang Foods is dedicated to producing superior quality CO<sub>2</sub> extracts (Select oils, Oleoresins and Total extracts) from raw, organic spices and herbs. We employ the superior technology SuperCritical Fluid Extraction and also deliver in a socially and environmentally friendly way.