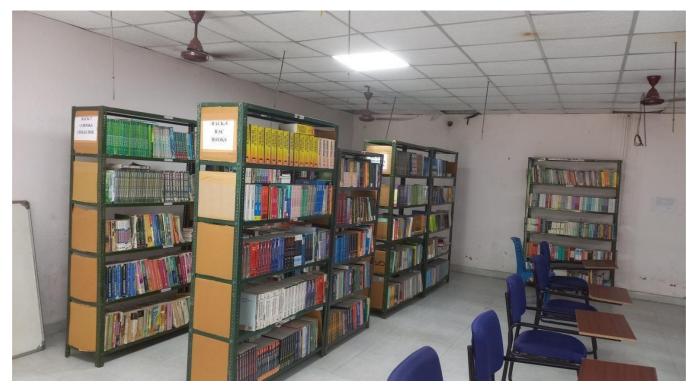

are verified by the concerned staff in Acquisition Section. Then the bills are processed for payment with the accession no's entered against each item. The in-charge acquisition section certifies above procedure before forwarding bill to finance section

e. Accessioning

After bill verified by the concerned staff in acquisition section, entry for each book is made in the accession register which has all the relevant details of a book like its price, publisher, vendor, year of publication etc.

f. Payment of Bills

After verified the bill as per order and condition, the librarian certified the bill and make a note sheet for payment. After getting approval form approval authority, bill amount will release from the fund and make payment against the bill.

#### Library book stacking Section:



- 3. Periodical division
  - a. Selection Process of the Journals

Basing on the different departments, users and scholars a list of journal prepared by consent department. Consent department hod's approved the list and placed before the librarian. The librarian placed the list before the library committee for approval and subscription of journal.

b. Purchasing methods of Print Journals/Online Journals

After getting final approval list of journal the librarian put the list before the publishing authority for quotation.

c. Subscription and Renewal Method of Databases/E-Resources

After getting quotation a note sheet should prepared by the librarian and put it before the approval authority for order of subscription and renewal.

d. Maintaining of Stock Registers

Central library maintai