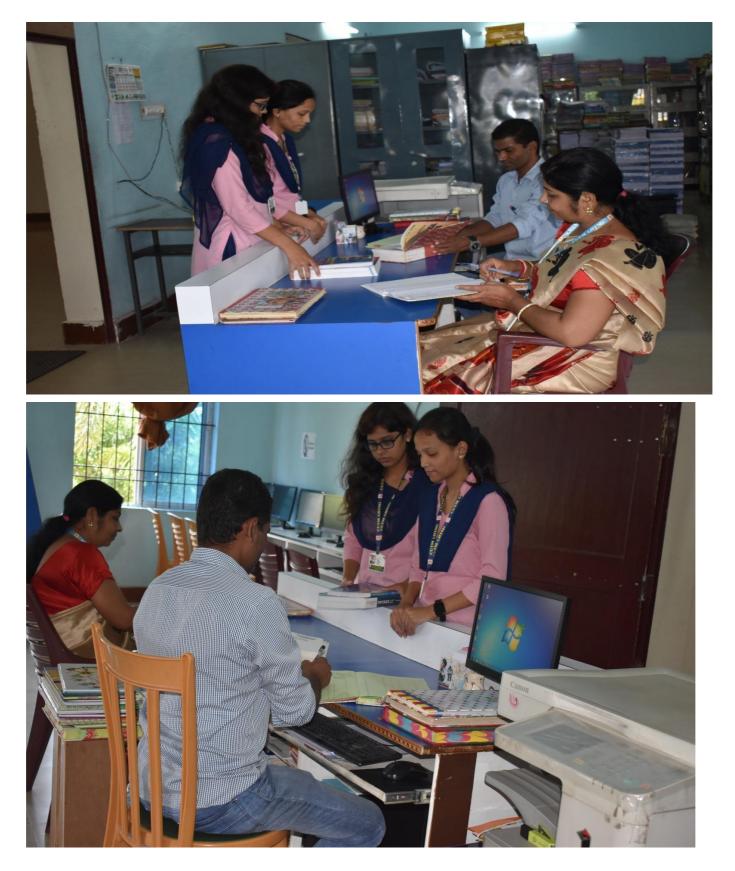

s to fill the format of library membership form. After receive regular students list in excel file from admission section, an Issue and Return register is maintained for that batch. The Koha software will installed very soon for online transaction.

### ii. Faculty Members

The faculty members have to produce a copy of his / her appointment letter before the librarian for employment proof. Then the faculty has to fill the format of library membership form. Then on the staff Issue and return register his/ her account willcreate.

iii. University Staff

The University Staff also produce a copy of his/ her identity proof of his appointment to the librarian. Then the librarian will fill up the data of concerned staff in the staff Issue and return register.

# Check-Out and Check-in of Books:



b. Procedure for issue of books/return of books

As per the library rules and regulation 3 books issued to the student for 7 days and 8 books for the faculty members for a period of 90 days. After exceeding the stipulated period of issue a fine will impose Rs.5/- per day on each book.

c. Timings of the Library

Every day the library open at morning 10.00 am and closed at evening 5.00 pm and Sunday will remain closed.

- d. Services and Facilities
  - i. Digital Library

Digital library facility is available in the library. The library provides 5 no's of computer systems having internet facility. As this institution is part of Centurion University, the institution is avail digital library facility by using the institutional IP based server.



### ii. E-Resources

To provide E-Resources