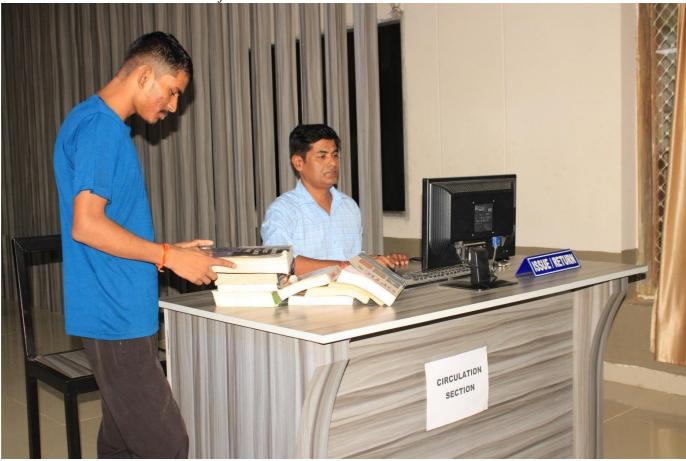

Check-Out and Check-in of Books:

Book Transaction at Reference Section:

#### b. Procedure for issue of books/return of books

As per the library rules and regulation 3 books issued to the student for 7 days and 8 books for the faculty members for a period of 90 days. After exceeding the stipulated period of issue a fine will impose Rs.5/- per day on each book.