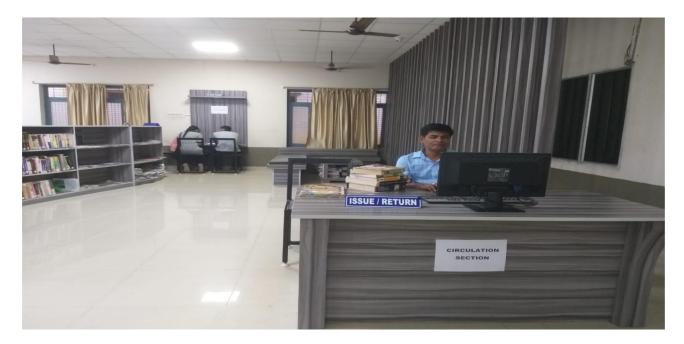

Check-Out and Check-in of Books:

Book Transaction at Reference Section:

#### b. Procedure for issue of books/return of books

As per the library rules and regulation 3 books issued to the student for 7 days and 8 books for the faculty members for a period of 90 days. After exceeding the stipulated period of issue a fine will impose Rs.5/- per day on each book.