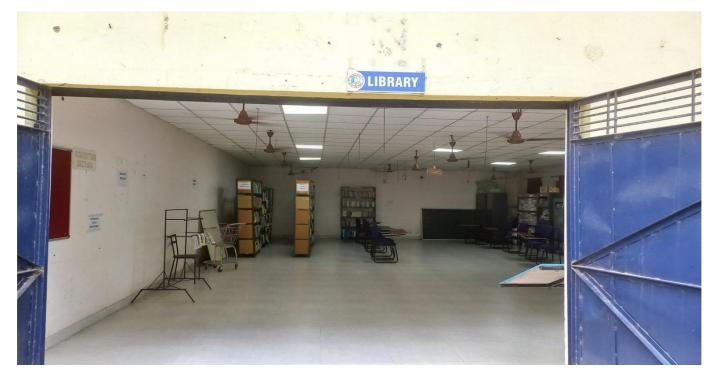

he main administrative campus is at Paralakhemundi, and the other three are working as its off-campuses. All the campus libraries are administered by the department and supported by the Dr.Y,V.N.Rao Central Library.

The institution having different departments like School of Pharmacy, Basic Sciences, Diploma in Polytechnic, and +2, CBSE, CHSE courses.

Presently Library having the following documents or information about the present library.

| 01.Total No's of Book:                | 3123       |
|---------------------------------------|------------|
| 02. Total Journal Title Subscription: | 03         |
| 03. Total no's of CD:                 | 12         |
| 04. Sitting Capacity                  | 30         |
| 05. Library Area                      | 1152 Sqft. |

Library Entry Gate:



- 2. Collection Development Division
  - a. Selection of Books for the Library

The faculty and students can recommend books and other publications for purchase to the Central Library. It is desired that the list of books requisitioned by faculty for purchase for each Department/ Centre be always routed through the respective Head of Departments. The requisitions of students can be got approved by the concerned faculty and Head of Department. It will be desirable that books relating to course curriculum shall be procured. The library would then check the duplication and place the list of recommended books before the committee for review and final approval..

b. Funds

After getting approval from library committee, librarian placed the book list for collecting quotation from different ven