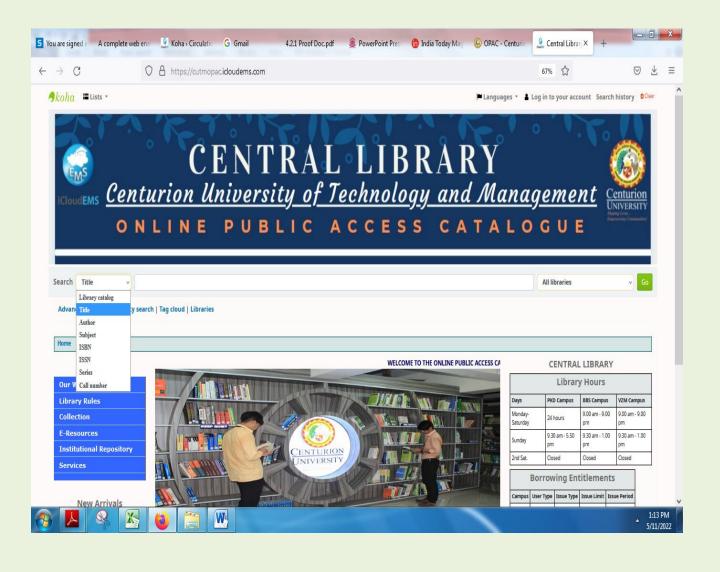

#### I. KOHA OPAC:

Library Management System software screenshots are available in the file