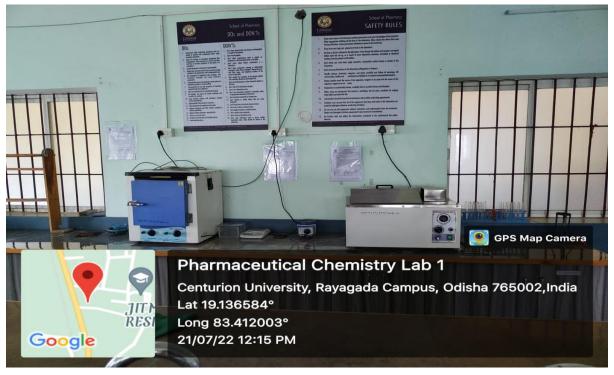

### **PARALAKHEMUNDI CAMPUS**

### **Geo Tagged Photographs of Physical facilities laboratories**















Multi axes CNC machines



























## **BHUBANESWAR CAMPUS Geo Tagged Photographs of Physical facilities laboratories**













# BOLANGIR CAMPUS Geo Tagged Photographs of Physical facilities laboratories













# RAYAGADA CAMPUS Geo Tagged Photographs of Physical facilities laboratories













# PARALAKHEMUNDI CAMPUS Geo Tagged Photographs of Physical facilities classrooms













# BHUBANESWAR CAMPUS Geo Tagged Photographs of Physical facilities classrooms













# BOLANGIR CAMPUS Geo Tagged Photographs of Physical facilities classrooms













# Geo Tagged Photographs of Physical facilities classrooms Digital Class Room-1 Centurion University, Rayagada Campus, Odisha,765002, India Lat 19.136543° Long 83.413833° 20/07/22 03:16 PM





### **PARALAKHEMUNDI CAMPUS**

Geo Tagged Photographs of Physical facilities laboratories

























# BOLANGIR CAMPUS Geo Tagged Photographs of Physical facilities laboratories













# RAYAGADA CAMPUS Geo Tagged Photographs of Physical facilities laboratories