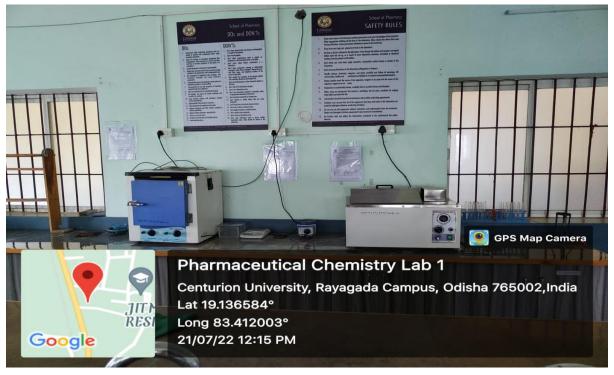

ysical facilities laboratories













# PARALAKHEMUNDI CAMPUS Geo Tagged Photographs of Physical facilities classrooms













# BHUBANESWAR CAMPUS Geo Tagged Photographs of Physical facilities classrooms













# BOLANGIR CAMPUS Geo Tagged Photographs of Physical facilities classrooms













# Geo Tagged Photographs of Physical facilities classrooms Digital Class Room-1 Centurion University, Rayagada Campus, Odisha,765002, India Lat 19.136543° Long 83.413833° 20/07/22 03:16 PM





### **PARALAKHEMUNDI CAMPUS**

Geo Tagged Photographs of Physical facilities laboratories

























# BOLANGIR CAMPUS Geo Tagged Photographs of Physical facilities laboratories













# RAYAGADA CAMPUS Geo Tagged Photographs of Physical facilities laboratories