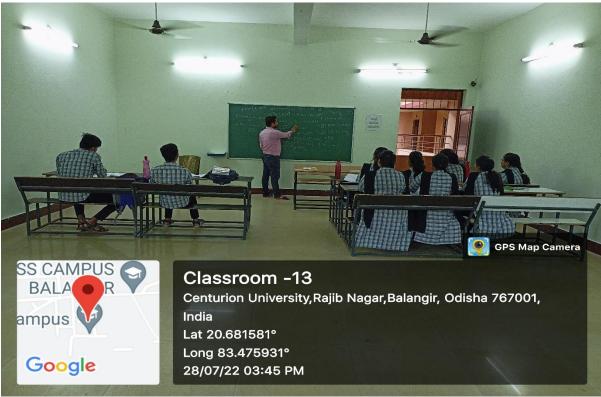

### **PARALAKHEMUNDI CAMPUS**

### **Geo Tagged Photographs of Physical facilities laboratories**















Multi axes CNC machines



























## **BHUBANESWAR CAMPUS Geo Tagged Photographs of Physical facilities laboratories**













# BOLANGIR CAMPUS Geo Tagged Photographs of Physical facilities laboratories













# RAYAGADA CAMPUS Geo Tagged Photographs of Physical facilities laboratories













# PARALAKHEMUNDI CAMPUS Geo Tagged Photographs of Physical facilities classrooms













# BHUBANESWAR CAMPUS Geo Tagged Photographs of Physical facilities classrooms













# BOLANGIR CAMPUS Geo Tagged Photographs of Physical facilities classrooms













# Geo Tagged Photographs of Physical facilities classrooms Digital Class Room-1 Centurion University, Rayagada Campus, Odisha,765002, India Lat 19.136543° Long 83.413833° 20/07/22 03:16 PM





### **PARALAKHEMUNDI CAMPUS**

Geo Tagged Photographs of Physical facilities laboratories

























# BOLANGIR CAMPUS Geo Tagged Photographs of Physical facilities laboratories













# RAYAGADA CAMPUS Geo Tagged Photographs of Physical facilities laboratories