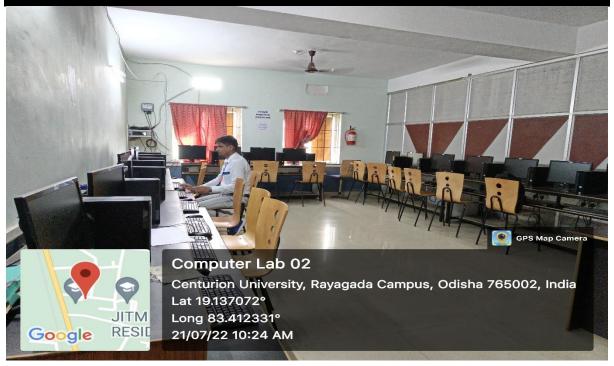

### **PARALAKHEMUNDI CAMPUS**

### **Geo Tagged Photographs of Physical facilities laboratories**















Multi axes CNC machines



























## **BHUBANESWAR CAMPUS Geo Tagged Photographs of Physical facilities laboratories**













# BOLANGIR CAMPUS Geo Tagged Photographs of Physical facilities laboratories













# RAYAGADA CAMPUS Geo Tagged Photographs of Physical facilities laboratories













# PARALAKHEMUNDI CAMPUS Geo Tagged Photographs of Physical facilities classrooms













# BHUBANESWAR CAMPUS Geo Tagged Photographs of Physical facilities classrooms













# BOLANGIR CAMPUS Geo Tagged Photographs of Physical facilities classrooms













# Geo Tagged Photographs of Physical facilities classrooms Digital Class Room-1 Centurion University, Rayagada Campus, Odisha,765002, India Lat 19.136543° Long 83.413833° 20/07/22 03:16 PM





### **PARALAKHEMUNDI CAMPUS**

Geo Tagged Photographs of Physical facilities laboratories

























# BOLANGIR CAMPUS Geo Tagged Photographs of Physical facilities laboratories













# RAYAGADA CAMPUS Geo Tagged Photographs of Physical facilities laboratories