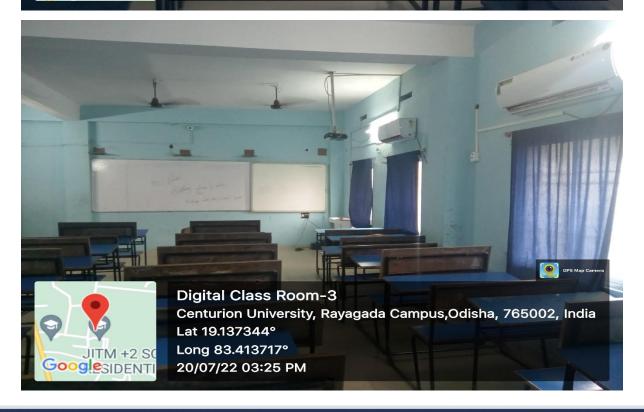

Multi axes CNC machines



























## **BHUBANESWAR CAMPUS Geo Tagged Photographs of Physical facilities laboratories**













# BOLANGIR CAMPUS Geo Tagged Photographs of Physical facilities laboratories













# RAYAGADA CAMPUS Geo Tagged Photographs of Physical facilities laboratories













# PARALAKHEMUNDI CAMPUS Geo Tagged Photographs of Physical facilities classrooms













# BHUBANESWAR CAMPUS Geo Tagged Photographs of Physical facilities classrooms













# BOLANGIR CAMPUS Geo Tagged Photographs of Physical facilities classrooms













# Geo Tagged Photographs of Physical facilities classrooms Digital Class Room-1 Centurion University, Rayagada Campus, Odisha,765002, India Lat 19.136543° Long 83.413833° 20/07/22 03:16 PM





### **PARALAKHEMUNDI CAMPUS**

Geo Tagged Photographs of Physical facilities laboratories

























# BOLANGIR CAMPUS Geo Tagged Photographs of Physical facilities laboratories













# RAYAGADA CAMPUS Geo Tagged Photographs of Physical facilities laboratories