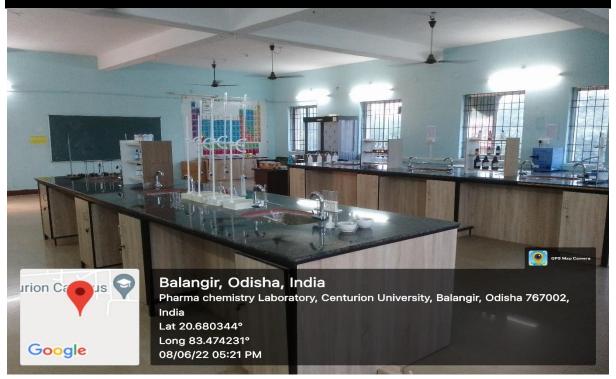

of Physical facilities laboratories













# RAYAGADA CAMPUS Geo Tagged Photographs of Physical facilities laboratories













# PARALAKHEMUNDI CAMPUS Geo Tagged Photographs of Physical facilities classrooms













# BHUBANESWAR CAMPUS Geo Tagged Photographs of Physical facilities classrooms













# BOLANGIR CAMPUS Geo Tagged Photographs of Physical facilities classrooms













# Geo Tagged Photographs of Physical facilities classrooms Digital Class Room-1 Centurion University, Rayagada Campus, Odisha,765002, India Lat 19.136543° Long 83.413833° 20/07/22 03:16 PM





### **PARALAKHEMUNDI CAMPUS**

Geo Tagged Photographs of Physical facilities laboratories

























# BOLANGIR CAMPUS Geo Tagged Photographs of Physical facilities laboratories













# RAYAGADA CAMPUS Geo Tagged Photographs of Physical facilities laboratories