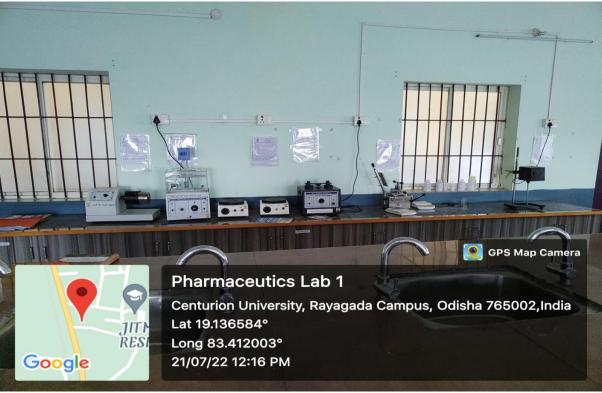

### **PARALAKHEMUNDI CAMPUS**

### **Geo Tagged Photographs of Physical facilities laboratories**















Multi axes CNC machines



























## **BHUBANESWAR CAMPUS Geo Tagged Photographs of Physical facilities laboratories**













# BOLANGIR CAMPUS Geo Tagged Photographs of Physical facilities laboratories













# RAYAGADA CAMPUS Geo Tagged Photographs of Physical facilities laboratories













# PARALAKHEMUNDI CAMPUS Geo Tagged Photographs of Physical facilities classrooms













# BHUBANESWAR CAMPUS Geo Tagged Photographs of Physical facilities classrooms













# BOLANGIR CAMPUS Geo Tagged Photographs of Physical facilities classrooms













# Geo Tagged Photographs of Physical facilities classrooms Digital Class Room-1 Centurion University, Rayagada Campus, Odisha,765002, India Lat 19.136543° Long 83.413833° 20/07/22 03:16 PM





### **PARALAKHEMUNDI CAMPUS**

Geo Tagged Photographs of Physical facilities laboratories

























# BOLANGIR CAMPUS Geo Tagged Photographs of Physical facilities laboratories













# RAYAGADA CAMPUS Geo Tagged Photographs of Physical facilities laboratories