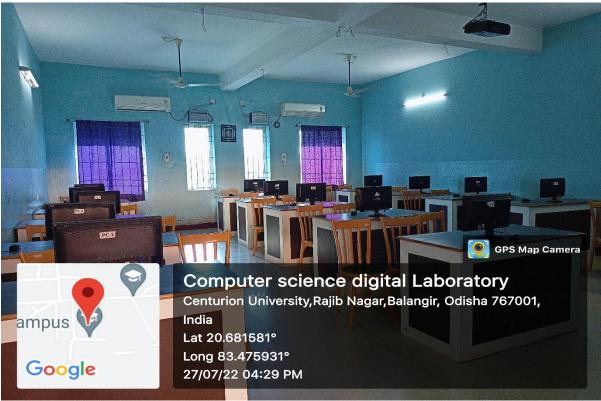

### **PARALAKHEMUNDI CAMPUS**

### **Geo Tagged Photographs of Physical facilities laboratories**















Multi axes CNC machines



























## **BHUBANESWAR CAMPUS Geo Tagged Photographs of Physical facilities laboratories**













# BOLANGIR CAMPUS Geo Tagged Photographs of Physical facilities laboratories













# RAYAGADA CAMPUS Geo Tagged Photographs of Physical facilities laboratories













# PARALAKHEMUNDI CAMPUS Geo Tagged Photographs of Physical facilities classrooms













# BHUBANESWAR CAMPUS Geo Tagged Photographs of Physical facilities classrooms













# BOLANGIR CAMPUS Geo Tagged Photographs of Physical facilities classrooms













# Geo Tagged Photographs of Physical facilities classrooms Digital Class Room-1 Centurion University, Rayagada Campus, Odisha,765002, India Lat 19.136543° Long 83.413833° 20/07/22 03:16 PM





### **PARALAKHEMUNDI CAMPUS**

Geo Tagged Photographs of Physical facilities laboratories

























# BOLANGIR CAMPUS Geo Tagged Photographs of Physical facilities laboratories













# RAYAGADA CAMPUS Geo Tagged Photo