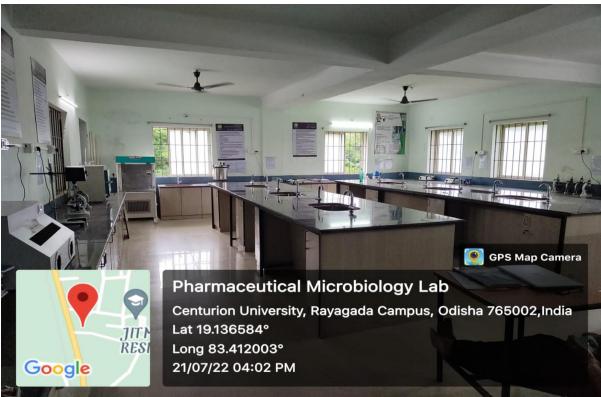

### **PARALAKHEMUNDI CAMPUS**

### **Geo Tagged Photographs of Physical facilities laboratories**















Multi axes CNC machines



























## **BHUBANESWAR CAMPUS Geo Tagged Photographs of Physical facilities laboratories**













# BOLANGIR CAMPUS Geo Tagged Photographs of Physical facilities laboratories













# RAYAGADA CAMPUS Geo Tagged Photographs of Physical facilities laboratories













# PARALAKHEMUNDI CAMPUS Geo Tagged Photographs of Physical facilities classrooms













# BHUBANESWAR CAMPUS Geo Tagged Photographs of Physical facilities classrooms













# BOLANGIR CAMPUS Geo Tagged Photographs of Physical facilities classrooms













# Geo Tagged Photographs of Physical facilities classrooms Digital Class Room-1 Centurion University, Rayagada Campus, Odisha,765002, India Lat 19.136543° Long 83.413833° 20/07/22 03:16 PM





### **PARALAKHEMUNDI CAMPUS**

Geo Tagged Photographs of Physical facilities laboratories

























# BOLANGIR CAMPUS Geo Tagged Photographs of Physical facilities laboratories













# RAYAGADA CAMPUS Geo Tagged Photographs of Physical facilities laboratories