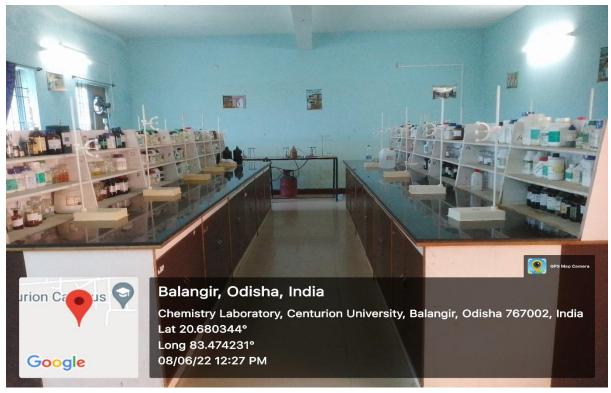

f Physical facilities laboratories













# RAYAGADA CAMPUS Geo Tagged Photographs of Physical facilities laboratories













# PARALAKHEMUNDI CAMPUS Geo Tagged Photographs of Physical facilities classrooms













# BHUBANESWAR CAMPUS Geo Tagged Photographs of Physical facilities classrooms













# BOLANGIR CAMPUS Geo Tagged Photographs of Physical facilities classrooms













# Geo Tagged Photographs of Physical facilities classrooms Digital Class Room-1 Centurion University, Rayagada Campus, Odisha,765002, India Lat 19.136543° Long 83.413833° 20/07/22 03:16 PM





### **PARALAKHEMUNDI CAMPUS**

Geo Tagged Photographs of Physical facilities laboratories

























# BOLANGIR CAMPUS Geo Tagged Photographs of Physical facilities laboratories













# RAYAGADA CAMPUS Geo Tagged Photographs of Physical facilities laboratories