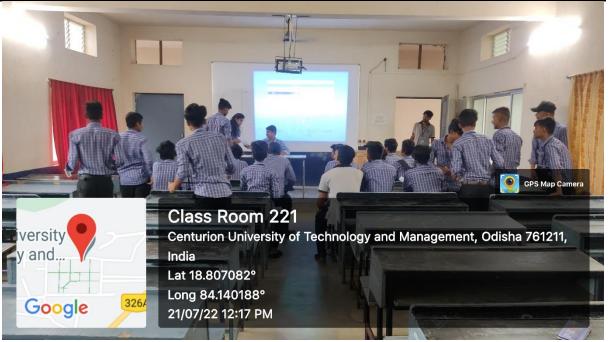

# RAYAGADA CAMPUS Geo Tagged Photographs of Physical facilities laboratories

# BHUBANESWAR CAMPUS Geo Tagged Photographs of Physical facilities classrooms