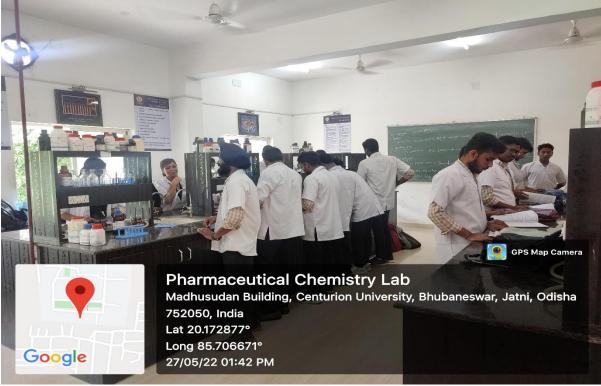

## **BHUBANESWAR CAMPUS Geo Tagged Photographs of Physical facilities laboratories**