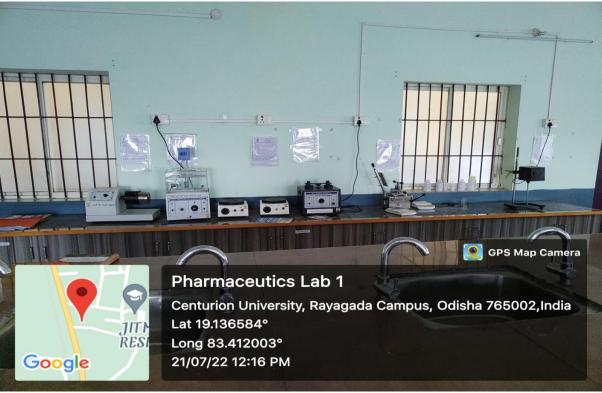

ical facilities laboratories













# PARALAKHEMUNDI CAMPUS Geo Tagged Photographs of Physical facilities classrooms













# BHUBANESWAR CAMPUS Geo Tagged Photographs of Physical facilities classrooms













# BOLANGIR CAMPUS Geo Tagged Photographs of Physical facilities classrooms













# Geo Tagged Photographs of Physical facilities classrooms Digital Class Room-1 Centurion University, Rayagada Campus, Odisha,765002, India Lat 19.136543° Long 83.413833° 20/07/22 03:16 PM





### **PARALAKHEMUNDI CAMPUS**

Geo Tagged Photographs of Physical facilities laboratories

























# BOLANGIR CAMPUS Geo Tagged Photographs of Physical facilities laboratories













# RAYAGADA CAMPUS Geo Tagged Photographs of Physical facilities laboratories