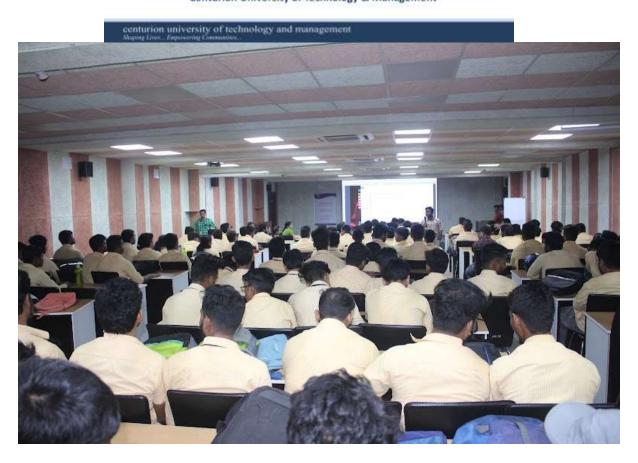

## Faculty Development Programme on Behavioral Problems to students of this generation

**Date:** 23-12-2019

Resource Person: Dr. Rita Rani Bhattacharjee

**Number of participants: 32** 

#### Faculty DevelopmentProgramme on

Behavioural Problems to students of this generation

DATE: 23-12-2019

RESOURCE PERSON

Dr. Rita Rani Bhattacharjee

Organised by: Centurion University of Technology & Management