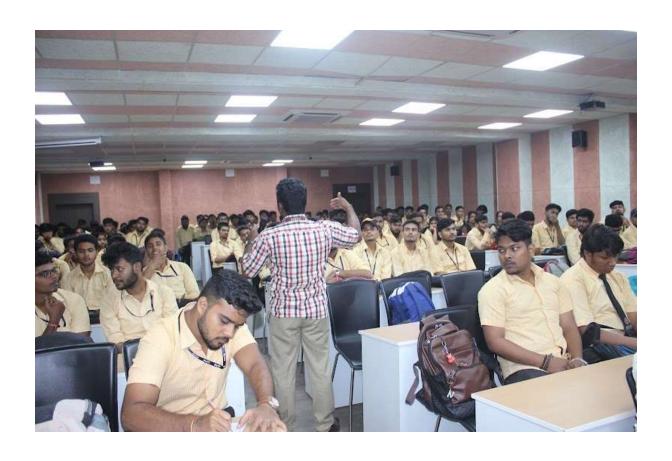

## Faculty Development Programme on Behavioral Problems to students of this generation

**Date:** 23-12-2019

Resource Person: Dr. Rita Rani Bhattacharjee

**Number of participants: 32** 

#### Faculty DevelopmentProgramme on

Behavioural Problems to students of this generation

DATE: 23-12-2019

RESOURCE PERSON

Dr. Rita Rani Bhattacharjee

Organised by: Centurion University of Technology & Management