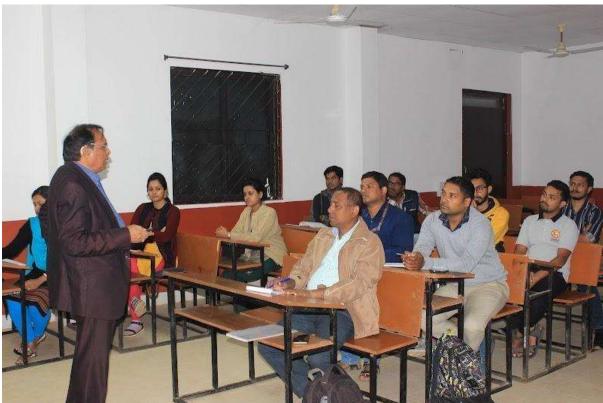

cademy of Engineering, India (FNAE) and Fellow of National Academy of Science, India (FNASc) for his significant research contribution to signal processing and machine learning.

#### **Objectives:**

To the mathematical combination of two functions to produce a third function. It merges two sets of information. In the case of a CNN, the convolution is performed on the input data with the use of a filter or kernel (these terms are used interchangeably) to then produce a feature map.

#### **Outcomes:**

The main advantage of CNN compared to its predecessors is that it automatically detects the important features without any human supervision. For example, given many pictures of cats and dogs it learns distinctive features for each class by itself. CNN is also computationally efficient.





Interactive session of Introduction to Convolution Neural Networks (CNN)





# FACULTY DEVELOPMENT PROGRAMME

"Machine Learning -Introduction to Convolution Neural Networks (CNN)

DATE: 20-02-2020

Resource Person

Organised by:

Prof. Ganapati Panda

Centurion University of Technology and Management

CUTM, Bhubaneswar, Odisha

centurion university of technology and management Shaping Lives... Empowering Communities...

**Brochure of the event** 

### **Participant Lists:**

### Centurion University of Technology and Management

Faculty Development Programme on

"Machine Learning"

Topic - Introduction to Convolution Neural Networks (CNN)

Conducted by - 'Prof. Ganapati Panda'

Attendance Sheet

Date: 17/02/2020

| ARREST TOTAL | A 7 1 | 1   | 0 | 4.8 |  |
|--------------|-------|-----|