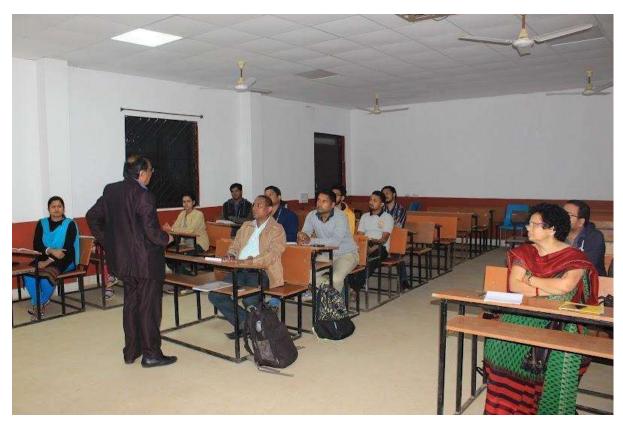

Academy of Engineering, India (FNAE) and Fellow of National Academy of Science, India (FNASc) for his significant research contribution to signal processing and machine learning.

#### **Objectives:**

To the mathematical combination of two functions to produce a third function. It merges two sets of information. In the case of a CNN, the convolution is performed on the input data with the use of a filter or kernel (these terms are used interchangeably) to then produce a feature map.

#### **Outcomes:**

The main advantage of CNN compared to its predecessors is that it automatically detects the important features without any human supervision. For example, given many pictures of cats and dogs it learns distinctive features for each class by itself. CNN is also computationally efficient.





Interactive session of Introduction to Convolution Neural Networks (CNN)





# FACULTY DEVELOPMENT PROGRAMME

"Machine Learning -Introduction to Convolution Neural Networks (CNN)

DATE: 20-02-2020

Resource Person

Organised by:

Prof. Ganapati Panda

Centurion University of Technology and Management

CUTM, Bhubaneswar, Odisha

centurion university of technology and management Shaping Lives... Empowering Communities...

**Brochure of the event** 

### **Participant Lists:**

### Centurion University of Technology and Management

Faculty Development Programme on

"Machine Learning"

Topic - Introduction to Convolution Neural Networks (CNN)

Conducted by - 'Prof. Ganapati Panda'

Attendance Sheet

Date: 17/02/2020

| ARREST TOTAL | A 7 1 | 1   | 0 | 4.8 |  |
|--------------|-------|----