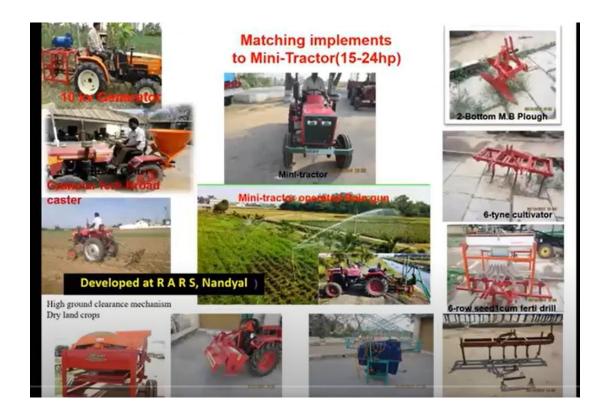

### About the session;

The session gave a brief idea of the importance of farm mechanization and its implementation at the farm level, Mechanization raises the efficiency of labor and enhances the farm production per worker. By its nature, it reduces the quantum of labor needed to produce a unit of output. Agricultural farm mechanization helps in increasing production, productivity, and profitability in agriculture by achieving timeliness in farm operations, bringing precision in metering and placement of inputs, reducing available input losses, and increasing the utilization efficiency of costly inputs (seed, chemical, fertilizer, etc). Further, there was a briefing that introduced some of the tractors developed by Dr. Joseph Reddy, the main discussion was on the Mini tractor (15-24hp) and its matching implements. Such as 2 Bottom ploughs, 6-tyne Cultivator, 6-row Seed cum ferti drill.