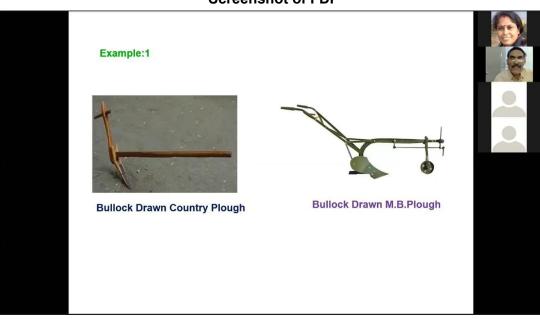

hp) and its matching implements. Such as 2 Bottom ploughs, 6-tyne Cultivator, 6-row Seed cum ferti drill.

### Objective;

- To brief on Mini Tractor (15hp) for the benefit of Small and Marginal Farmers in India
- To introduce new Tractors to the farm to help marginal farmers in the farming activities
- To introduce new ideas for research in the field of Agricultural Engineering

### **Outcomes:**

The session gave a brief idea of the importance of farm mechanization at the farm level, Farm Mechanization raises the efficiency of labor and enhances the farm production per worker. By its nature, it reduces the quantum of labor needed to produce a unit of output. The session showcased some of the models developed to help in the intercultural activities in farming.

### **Screenshot of FDP**









# **FACULTY DEVELOPMENT PROGRAMME**

# **Farm Mechanization**

### **Resource Person**

# Dr. Joseph Reddy

Principal Scientist (Agri. Eng.)
Associate Dean Academics
Acharya N.G. Ranga University, Andhra Pradesh

# Organized by:

Centurion University of Technology and Management

10th June 2020

centurion university of technology and management Shaping Lives... Empowering Communities...

# **Participants List**

| 1  | Dr.Aswini Kumar Rath           | Prof. Dept. of Botany            |
|----|--------------------------------|----------------------------------|
| 2  | Mrs.Namita Panda               | Asst.Prof                        |
| 3  | Dr.Jyotiprakash Rath           | Asst.Prof                        |
| 4  | Dr.Shanatanu Bhattacharya      | Asst.Prof & HOD, Dept. of Botany |
|