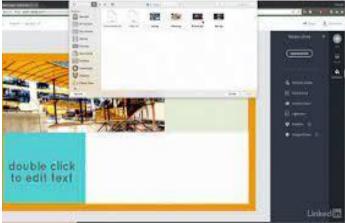

The session was addressed by Mr. KVD Prakash, He welcomed the speaker Mr. Sashi Bhusan Maharana and participants, then going to the session, the session started with the adobe spark programme and the features that are provided by the app. Adobe Spark for Education is a powerful yet easy to use visual graphic tool that helps teachers and students create images, videos, web pages, and more. Adobe Spark, which comprises Adobe Spark Post, Adobe Spark Page, and Adobe Spark Video, can all be accessed through a web browser. The 2nd half session was taken by