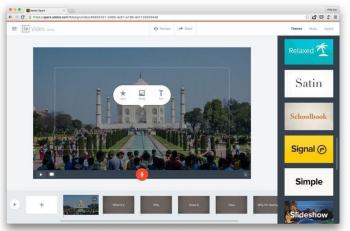

The session was addressed by Mr. KVD Prakash, He welcomed the speaker Mr. Sashi Bhusan Maharana and participants, then going to the session, the session started with the adobe spark programme and the features that are provided by the app. Adobe Spark for Education is a powerful yet easy to use visual graphic tool that helps teachers and students create images, videos, web pages, and more. Adobe Spark, which comprises Adobe Spark Post, Adobe Spark Page, and Adobe Spark Video, can all be accessed through a web browser. The 2nd half session was taken by