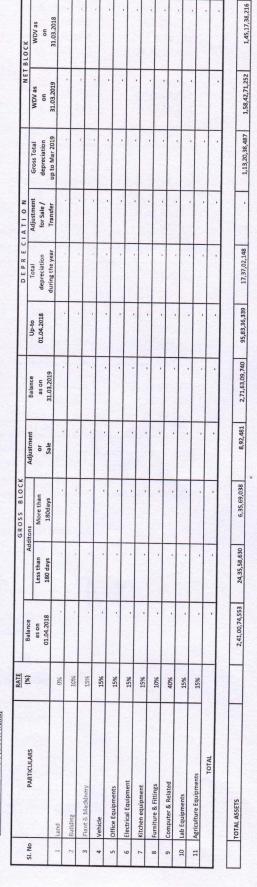

#### CENTURION UNIVERSITY OF TECHNOLOGY & MANAGEMENT At Village Alluri Nagar,Po-R.sitapur Via-Uppalada PARALAKHEMUNDI-761211 CONSOLIDATED BALANCE SHEET AS AT 31ST MARCH 2019 <u>Amount in ₹</u>

| Englangerring & construction             |          |                  |                 |
|------------------------------------------|----------|------------------|-----------------|
|                                          |          | As At            | As At           |
|                                          | SCHEDULE | 31st March 2019  | 31st March 2018 |
| SOURCES OF FUNDS                         |          |                  |                 |
| Endowment Fund                           |          | 3,57,18,475      | 3,50,62,225     |
| Capital Fund                             |          | 6,83,55,593      | 6,83,55,593     |
| Capital Grant                            | А        | 11,25,06,459     | 9,04,88,702     |
| Specific Fund                            |          | 4,81,024         | 4,74,732        |
| Reserves and Surplus                     | В        | 1,16,21,41,018   | 1,04,80,80,465  |
| Loans                                    |          |                  |                 |
| Secured Loans                            | с        | 77,76,88,255     | 59,44,64,467    |
| Unsecured Loans                          |          | 4,71,22,344      | 4,83,33,334     |
| Bank Overdraft                           |          | -                | 5,71,53,896     |
| TOTAL FUND EMPLOYE                       | D        | 2,20,40,13,168   | 1,94,24,13,414  |
| APPLICATION OF FUNDS                     |          |                  |                 |
| Fixed Assets                             |          |                  |                 |
| Gross Block                              |          | 2,71,63,09,740   | 2,41,00,74,553  |
| Less:Accumulated Depreciation            |          | (1,13,20,38,487) | (95,83,36,336)  |
| Net Block                                |          | 1,58,42,71,253   | 1,45,17,38,217  |
| Add:Capital Work in Progress             |          | 11,38,38,427     | 2,37,90,138     |
| Sub-Tota                                 | ıl       | 1,69,81,09,680   | 1,47,55,28,355  |
| Investments                              |          |                  |                 |
| Investments                              |          | 13,80,99,078     | 12,65,50,309    |
|                                          |          |                  |                 |
| Current Assets, Loans and Advances       |          |                  |                 |
| Receivables                              | D        | 40,64,53,751     | 38,40,56,052    |
| Cash and Bank Balances                   | E        | 12,05,70,187     | 10,92,38,585    |
| Loans, Advances & Other Current Assets   | F        | 15,51,46,897     | 18,63,07,561    |
| Sub-Tota                                 | I        | 68,21,70,835     | 67,96,02,198    |
| Less: Current Liabilities and Provisions |          |                  |                 |
| Liabilities and Provisions               | G        | 31,41,66,425     | 31,31,58,911    |
| Unutilised Grant                         |          | 2,00,000         | 2,18,09,417     |
| Grant Received in Advance                |          | · · ·            | 42,99,120       |
| Sub-Tota                                 | ıl       | 31,43,66,425     | 33,49,68,328    |
| Net Current Assets                       |          | 36,78,04,410     | 34,03,34,750    |
| TOTAL ASSETS (NET                        | r)       | 2,20,40,13,168   | 1,94,24,13,414  |
| Significant Accounting Policies and      | 0        | 2,20,40,13,100   | 1,34,24,13,414  |
| Notes on Assounts                        | U U      |                  |                 |

|                                                                   | SCHEDULE | For the Year Ended<br><u>31st March 2019</u> | For the Year Ended<br><u>31st March 2018</u> |
|-------------------------------------------------------------------|----------|----------------------------------------------|----------------------------------------------|
| INCOME                                                            |          |                                              |                                              |
| Educational Fees                                                  | Н        | 1,12,82,38,567                               | 1,08,38,11,718                               |
| Grants in Aid                                                     |          | 1,69,61,921                                  | 9,63,19,403                                  |
| Training & Evaluation Income                                      | 1        | 2,40,71,750                                  | 4,78,63,010                                  |
| Interest and Other Income                                         | J        | 14,45,87,579                                 | 6,06,99,339                                  |
|                                                                   | Total    | 1,31,38,59,817                               | 1,28,86,93,470                               |
| EXPENDITURE                                                       |          |                                              |                                              |
| Education & Related Expenditure                                   | К        | 35,26,81,400                                 | 28,73,71,783                                 |
| Administrative Expenses                                           | L        | 18,28,79,380                                 | 23,85,31,558                                 |
| Training & Evaluation Expenditure                                 | М        | 2,72,68,740                                  | 5,72,97,621                                  |
| Personnel Cost                                                    | N        | 41,14,51,162                                 | 29,67,34,307                                 |
| Financial Charges                                                 | 0        | 6,87,88,503                                  | 5,11,54,851                                  |
| Depreciation                                                      | С        | 17,37,02,148                                 | 15,57,88,176                                 |
| Less : Transferred from Capital Grants                            |          | (1,69,72,071)                                | (1,68,64,410)                                |
| (Matching amount of Depreciation on assets ac from capital grant) | quired   |                                              |                                              |
|                                                                   | Total    | 1,19,97,99,262                               | 1,07,00,13,886                               |
| Surplus Brought forward                                           |          | 11,40,60,555                                 | 21,86,79,584                                 |
| Less : Prior Period Adjustment                                    |          |                                              |                                              |
| Net Surplus transferred to Balance Sheet                          |          | 11,40,60,555                                 | 21,86,79,584                                 |
| Significant Accounting Policies and                               |          |                                              |                                              |