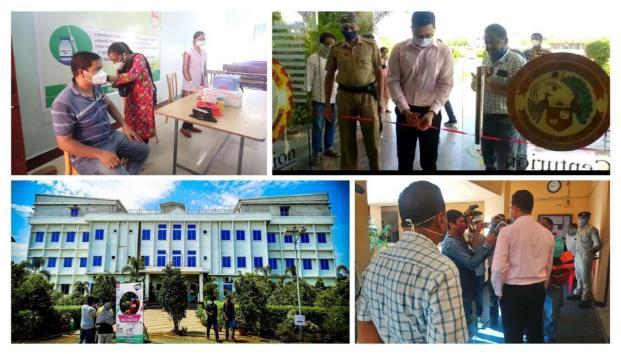

- COVID Vaccination (Annexure-3)
- Volunteer female students appointed as 'Special Police Officers' in collaboration with Commissionerate of Police, Odisha.

All the campus is surrounded through Camera surveillance in strategic locations. Strong protection carrier in the entrance and exit of the campus and additionally there is a separate protection for women hostel and boys hostel. To meet the emergencies we furnish an emergency quantity 24/7 with one individual in cost to reply all the queries. Strict checking for cars in and out of the campus. We have a digital attendance punching computer with a stipulated time for entry and exit. The provider of full-time clinical officers is on hand on campus.

Fig-COVID Vaccination & Health checkup for women.

Fig. Fire Safety..

Fig: Special Police Office (SPO)

The Special Police Officer (SPO) initiative was introduced by the Police Commissionerate in the year 2019-20 and a group of the students selected for the responsibility and performed their duty. This effort CP will appoint Special Police Officers from among girl students / women staff & faculty members. The main role of the SPOs will be to inform the police about incidents and individuals relating to eve-teasing and harassment for suitable police action. Students to take leadership roles in dealing with problems of the student community.