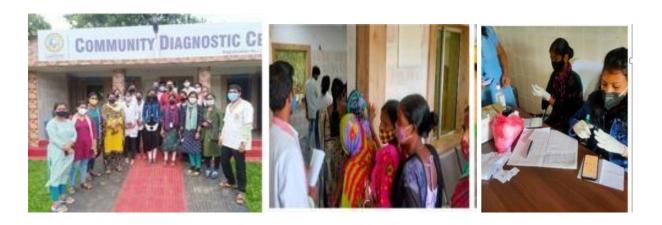

#### Free Health Screening Camp for Females

Venue: Community Diagnostic Centre, CUTM, BBSR

Date and Time: 11th March, 2022

**Topic:** Health screening camp for Females organized by CDC, in collaboration with AMRI

#### **Proceedings:**

A free health screening camp was organized by SoPAHS, CUTM in collaboration with AMRI Hospital (Bhubaneswar). The health camp was organized on 11th March 2022 from 10 AM onwards at Community Diagnostic Centre, Bhubaneswar Campus. Dr. Shivani Devi from AMRI hospital addressed the camp as the consultant gynecologist.

The university hosted the camp, which included a checkup with a gynecologist, medications, and a referral for additional treatment if necessary. It also aimed to raise community knowledge of women's personal healthcare. With the help of AMRI Hospital, the health camp was held. The camp was a huge success, with 85 female receiving treatment for gynecological health issues as well as medication and referrals. Doctors and nurses, as well as professionals from AMRI Hospital and CUTM, assisted us. The camp aimed to prevent and treat health problems, as well as promote community awareness about the importance of women's health and hygiene.