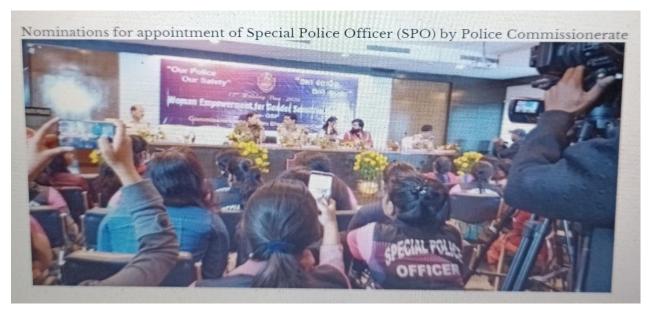

Fig-COVID Vaccination & Health checkup for women.

Fig. Fire Safety..

Fig: Special Police Office (SPO)

The Special Police Officer (SPO) initiative was introduced by the Police Commissionerate in the year 2019-20 and a group of the students selected for the responsibility and performed their duty. This effort CP will appoint Special Police Officers from among girl students / women staff & faculty members. The main role of the SPOs will be to inform the police about incidents and individuals relating to eve-teasing and harassment for suitable police action. Students to take leadership roles in dealing with problems of the student community.