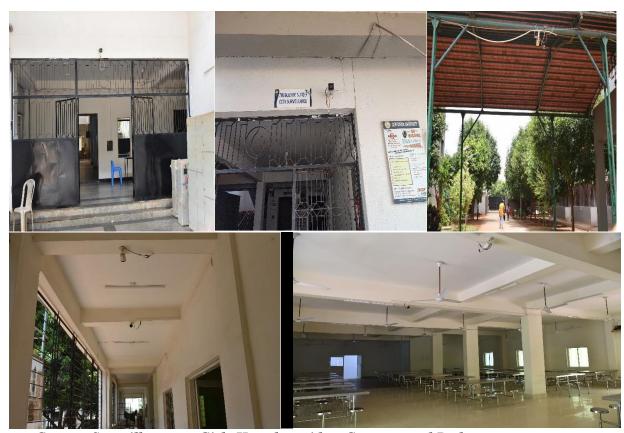

Fig: Women Security guards in girls hostel, Paralakhemundi and BBSR campus

Fig: Women warden in girl's hostel, Bhubaneswar campus

Fig: Camera Surveillance on Girls Hostel corridor, Canteen, and Pathways.

Fig: Wash Rooms for Girls and Boys.

Fig: Security guard inside the gate, BBSR campus

Fig: Car checking in girls Hostel gate, PKD Campus.

Fig: Onsite Ambulance Service in PKD Campus.

Fig: Canteen for girls hostels, BBSR campus