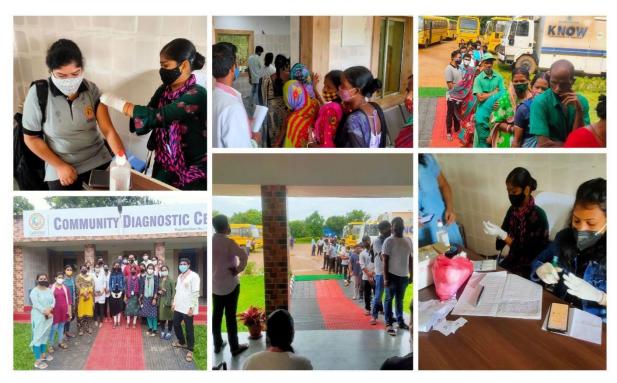

- COVID Vaccination (Annexure-3)
- Volunteer female students appointed as 'Special Police Officers' in collaboration with Commissionerate of Police, Odisha.

All the campus is surrounded through Camera surveillance in strategic locations. Strong protection carrier in the entrance and exit of the campus and additionally there is a separate protection for women hostel and boys hostel. To meet the emergencies we furnish an emergency quantity 24/7 with one individual in cost to reply all the queries. Strict checking for cars in and out of the campus. We have a digital attendance punching computer with a stipulated time for entry and exit. The provider of full-time clinical officers is on hand on campus.