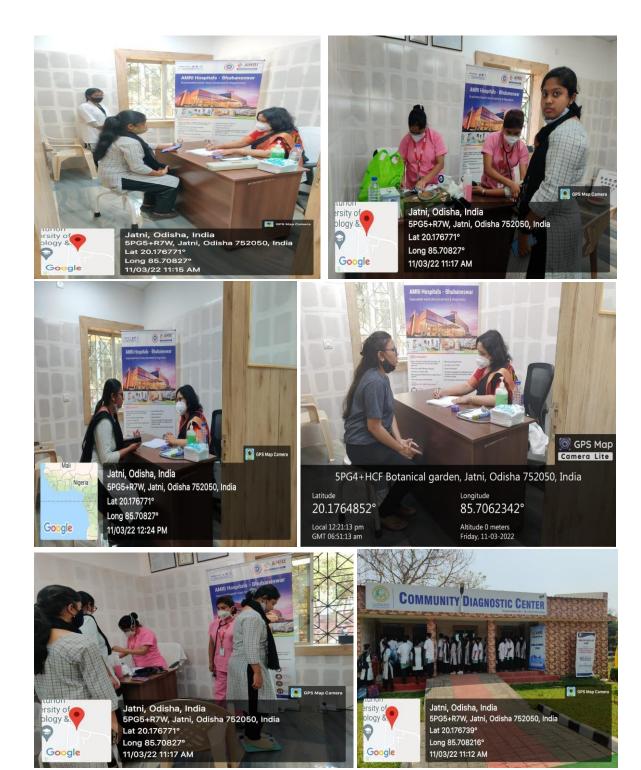

#### Free Health Screening Camp for Females

Venue: Community Diagnostic Centre, CUTM, BBSR

Date and Time: 11th March, 2022

**Topic:** Health screening camp for Females organized by CDC, in collaboration with AMRI

Hospital, BBSR

#### **List of Organizing members:**

• Dr. Shivani Devi (MBBS, MD O & G), AMRI Hospital, BBSR

- Prof. Sunil Kumar Jha, Dean SoPAHS CUTM, BBSR
- Dr. Soumya Jal, HOD, SoPAHS, BBSR
- Ms. Itishree Mohapatra, Faculty SoPAHS
- Mr. Ranitava Banerjee, Faculty, Department of Optometry, SoPAHS
- Ms. Susmita Chakrabarty, Faculty SoPAHS
- Dr. Monali Priyadarshini, Faculty SoPAHS

#### **Proceedings:**

A free health screening camp was organized by SoPAHS, CUTM in collaboration with AMRI Hospital (Bhubaneswar). The health camp was organized on 11th March 2022 from 10 AM onwards at Community Diagnostic Centre, Bhubaneswar Campus. Dr. Shivani Devi from AMRI hospital addressed the camp as the consultant gynecologist.

The university hosted the camp, which included a checkup with a gynecologist, medications, and a referral for additional treatment if necessary. It also aimed to raise community knowledge of women's personal healthcare. With the help of AMRI Hospital, the health camp was held. The camp was a huge success, with 85 female receiving treatment for gynecological health issues as well as medication and referrals. Doctors and nurses, as well as professionals from AMRI Hospital and CUTM, assisted us. The camp aimed to prevent and treat health problems, as well as promote community awareness about the importance of women's health and hygiene.