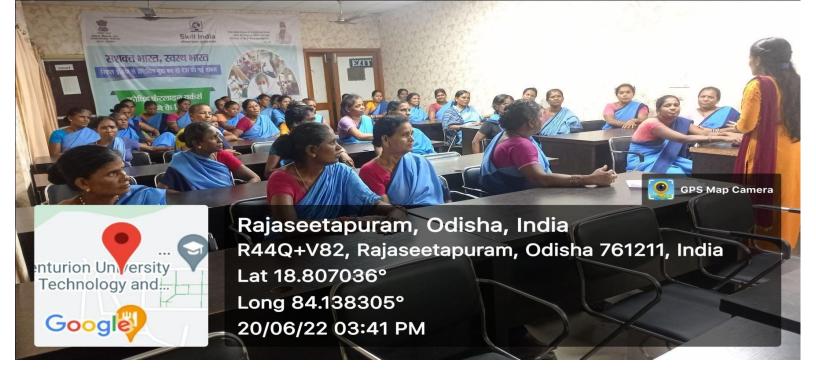

# REPORT ON BASIS OF WATER AND SANITATION HYGIENE (W.A.S.H) FOR OFFICE HELPER'S

- The training was conducted on 20-06-2022 by SOVET paralakhemundi campus by the facilitators Ms. Jyotchna Rani Sahu and Ms.Sibani Dash
- The training conducted on topic W.A.S.H.
- Total thirty-seven office helper's in the trainings

#### **OBJECTIVES OF TRAINING:**

- To built awarness among the participants of the imporatance and good practice of
- > Clean and conservation important of water
- ➤ Handling human waste and home waste and it's disposal technique
- Aware of good hand washing and menstrual hygiene practice.