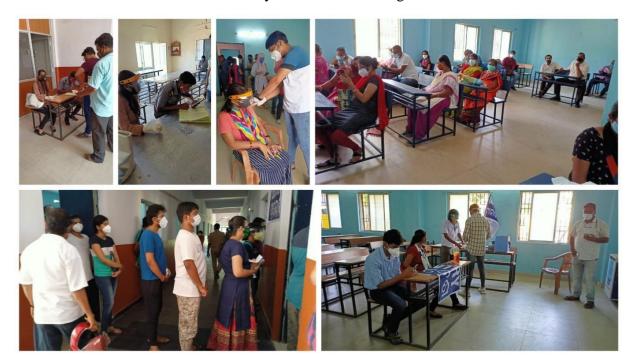

- COVID Vaccination (Annexure-3)
- Volunteer female students appointed as 'Special Police Officers' in collaboration with Commissionerate of Police, Odisha.

All the campus is surrounded through Camera surveillance in strategic locations. Strong protection carrier in the entrance and exit of the campus and additionally there is a separate protection for women hostel and boys hostel. To meet the emergencies we furnish an emergency quantity 24/7 with one individual in cost to reply all the queries. Strict checking for cars in and out of the campus. We have a digital attendance punching computer with a stipulated time for entry and exit. The provider of full-time clinical officers is on hand on campus.

Fig-COVID Vaccination & Health checkup for women.

Fig. Fire Safety..

Fig: Special Police Office (SPO)

The Special Police Officer (SPO) initiative was introduced by the Police Commissionerate in the year 2019-20 and a group of the students selected for the responsibility and performed their duty. This effort CP will appoint Special Police Officers from among girl students / women staff & faculty members. The main role of the SPOs will be to inform the police about incidents and individuals relating to eve-teasing and harassment for suitable police action. Students to take leadership roles in dealing with problems of the student community.