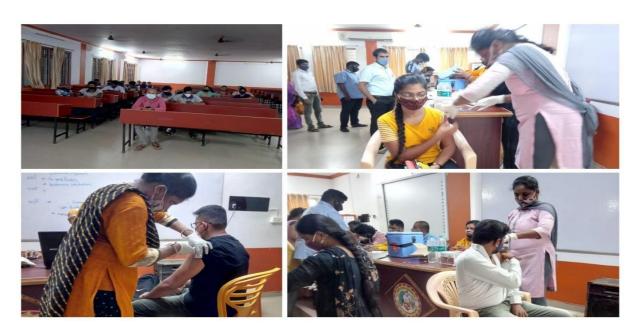

- COVID Vaccination (Annexure-3)
- Volunteer female students appointed as 'Special Police Officers' in collaboration with Commissionerate of Police, Odisha.

All the campus is surrounded through Camera surveillance in strategic locations. Strong protection carrier in the entrance and exit of the campus and additionally there is a separate protection for women hostel and boys hostel. To meet the emergencies we furnish an emergency quantity 24/7 with one individual in cost to reply all the queries. Strict checking for cars in and out of the campus. We have a digital attendance punching computer with a stipulated time for entry and exit. The provider of full-time clinical officers is on hand on campus.

Fig-COVID Vaccination & Health checkup for women.

Fig. Fire Safety..

Fig: Special Police Office (SPO)

The Special Police Officer (SPO) initiative was introduced by the Police Commissionerate in the year 2019-20 and a group of the students selected for the responsibility and performed their duty. This effort CP will appoint Special Police Officers from among girl students / women staff & faculty members. The main role of the SPOs will be to inform the police about incidents and individuals relating to eve-teasing and harassment for suitable police action. Students to take leadership roles in dealing with problems of the student community.