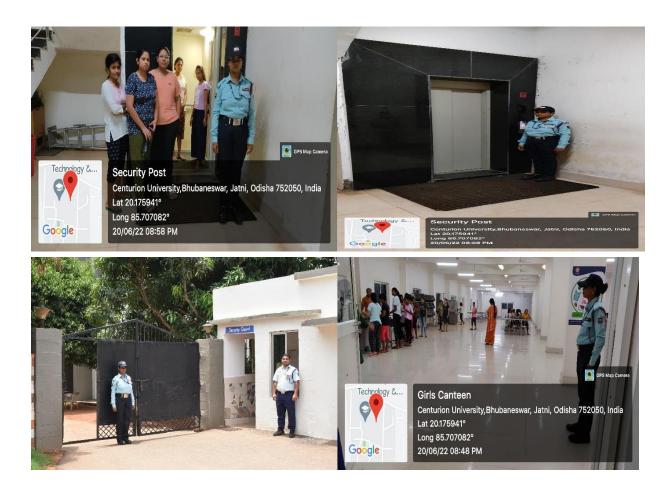

Fig: Women Security guards in girls hostel, Paralakhemundi and BBSR campus

Fig: Women warden in girl's hostel, Bhubaneswar campus

Fig: Camera Surveillance on Girls Hostel corridor, Canteen, and Pathways.

Fig: Wash Rooms for Girls and Boys.

Fig: Security guard inside the gate, BBSR campus

Fig: Car checking in girls Hostel gate, PKD Campus.

Fig: Onsite Ambulance Service in PKD Campus.

Fig: Canteen for girls hostels, BBSR campus