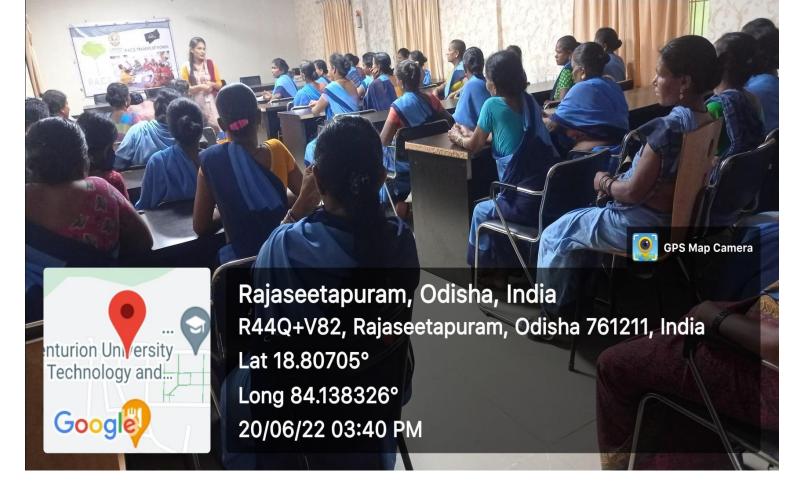

# REPORT ON BASIS OF WATER AND SANITATION HYGIENE (W.A.S.H) FOR OFFICE HELPER'S

- The training was conducted on 20-06-2022 by SOVET paralakhemundi campus by the facilitators Ms. Jyotchna Rani Sahu and Ms.Sibani Dash
- The training conducted on topic W.A.S.H.
- Total thirty-seven office helper's in the trainings

#### **OBJECTIVES OF TRAINING:**

- To built awarness among the participants of the imporatance and good practice of
- > Clean and conservation important of water
- ➤ Handling human waste and home waste and it's disposal technique
- Aware of good hand washing and menstrual hygiene practice.