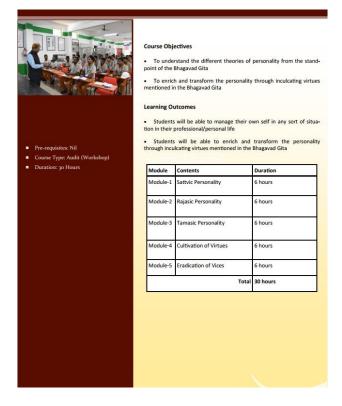

ents.

For students, there are different workshops conducted in various subjects which are related to professional ethics and values in every year. Some of these programs are also offered as value added courses across all the campuses.

In 2018-19 four programs were conducted (in workshop mode) with relation to professional ethics for faculty, staff and students. They are as follows:

- 1. Conduct in daily Life-Insights from The Panchatantra
- 2. Human Rights
- 3. Emotional Intelligence
- 4. Self-management Insights from Srimad Bhagavad Gita

### **Brochures for the programs (in workshop mode) in 2018-19:**

### 1. Conduct in daily Life-Insights from The Panchatantra





# 2. Human Rights





### 3. Emotional Intelligence





### 4. Self-management Insights from Srimad Bhagavad Gita





# **List of Participants: Paralakhemundi Campus**

| Sr.<br>No. | Name of the<br>Participant      | Roll No      | Class Name                                               |
|------------|---------------------------------|--------------|----------------------------------------------------------|
| 1          | Ghulam Irfanur Rahman           | 150101160001 | School of Engineering &<br>Technology,<br>Paralakhemundi |
| 2          | Jeetendra Dasiri                | 150101160002 | School of Engineering &<br>Technology,<br>Paralakhemundi |
| 3          | Maddu Chetan Kumar              | 150101160003 | School of Engineering &<br>Technology,<br>Paralakhemundi |
| 4          | Boni Naveen Kumar               | 150101160004 | School of Engineering &<br>Technology,<br>Paralakhemundi |
| 5