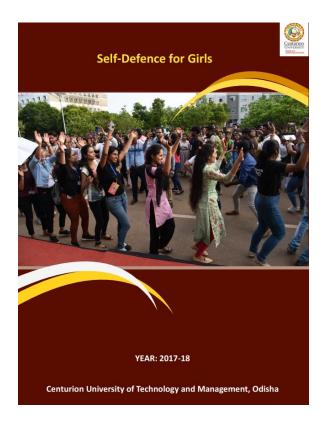

rganizes Professional ethics programs every year in all of its campuses for faculty, staff and students.

For students, there are different workshops conducted in various subjects which are related to professional ethics and values in every year. Some of these programs are also offered as value added courses across all the campuses.

In 2017-18 three programs were conducted (in workshop mode) with relation to professional ethics for faculty, staff and students. They are as follows:

- 1. Development of Concentration and Memory-Application of Raja Yoga in Daily Life
- 2. Self-Defence for Girls
- 3. Gender Issues

## Brochures for the programs (in workshop mode) in 2017-18:

1. Development of Concentration and Memory-Application of Raja Yoga in Daily Life





### 2. Self-Defence for Girls





#### 3. Gender Issues





## **List of Participants: Paralakhemundi Campus**

| Sr.<br>No. | Name of the Participant | Roll no          | Class Name                                            |
|------------|-------------------------|------------------|-------------------------------------------------------|
| 1          | Paila Khagesh           | 140101ECR04<br>3 | School of Engineering &<br>Technology, Paralakhemundi |
| 2          | Potnuru Akhil           | 140101ECR02<br>8 | School of Engineering &<br>Technology, Paralakhemundi |
| 3          | Raju Sahu               | 140101ECR04<br>2 | School of Engineering &<br>Technology, Paralakhemundi |
| 4          | Ranjeet Kishore Bal     | 140101ECR00<br>3 | School of Engineering &<br>Technology, Paralakhemundi |
| 5          | Roshan