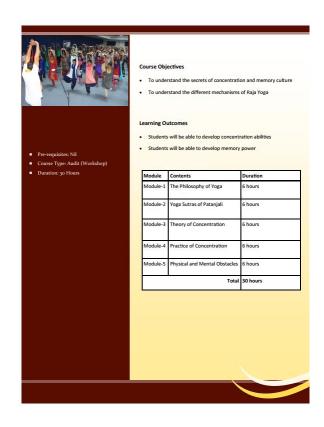

d in 2017-18**

The Institution organizes Professional ethics programs every year in all of its campuses for faculty, staff and students.

For students, there are different workshops conducted in various subjects which are related to professional ethics and values in every year. Some of these programs are also offered as value added courses across all the campuses.

In 2017-18 three programs were conducted (in workshop mode) with relation to professional ethics for faculty, staff and students. They are as follows:

- 1. Development of Concentration and Memory-Application of Raja Yoga in Daily Life
- 2. Self-Defence for Girls
- 3. Gender Issues

## Brochures for the programs (in workshop mode) in 2017-18:

1. Development of Concentration and Memory-Application of Raja Yoga in Daily Life





### 2. Self-Defence for Girls





#### 3. Gender Issues





## **List of Participants: Paralakhemundi Campus**

| Sr.<br>No. | Name of the Participant | Roll no          | Class Name                                            |
|------------|-------------------------|------------------|-------------------------------------------------------|
| 1          | Paila Khagesh           | 140101ECR04<br>3 | School of Engineering &<br>Technology, Paralakhemundi |
| 2          | Potnuru Akhil           | 140101ECR02<br>8 | School of Engineering &<br>Technology, Paralakhemundi |
| 3          | Raju Sahu               | 140101ECR04<br>2 | School of Engineering &<br>Technology, Paralakhemundi |
| 4          | Ranjeet Kishore Bal     | 140101ECR00<br>3 | School of Engineering &<br>Technology, Paral