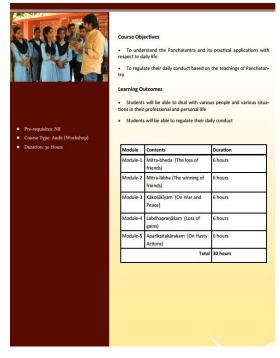

9**

The Institution organizes Professional ethics programs every year in all of its campuses for faculty, staff and students.

For students, there are different workshops conducted in various subjects which are related to professional ethics and values in every year. Some of these programs are also offered as value added courses across all the campuses.

In 2018-19 four programs were conducted (in workshop mode) with relation to professional ethics for faculty, staff and students. They are as follows:

- 1. Conduct in daily Life-Insights from The Panchatantra
- 2. Human Rights
- 3. Emotional Intelligence
- 4. Self-management Insights from Srimad Bhagavad Gita

### **Brochures for the programs (in workshop mode) in 2018-19:**

### 1. Conduct in daily Life-Insights from The Panchatantra





# 2. Human Rights





### 3. Emotional Intelligence





### 4. Self-management Insights from Srimad Bhagavad Gita





# **List of Participants: Paralakhemundi Campus**

| Sr.<br>No. | Name of the<br>Participant      | Roll No      | Class Name                                               |
|------------|---------------------------------|--------------|----------------------------------------------------------|
| 1          | Ghulam Irfanur Rahman           | 150101160001 | School of Engineering &<br>Technology,<br>Paralakhemundi |
| 2          | Jeetendra Dasiri                | 150101160002 | School of Engineering &<br>Technology,<br>Paralakhemundi |
| 3          | Maddu Chetan Kumar              | 150101160003 | School of Engineering &<br>Technology,<br>Paralakhemundi |
| 4