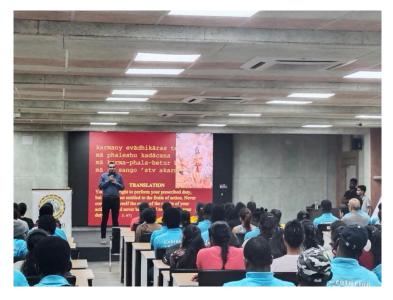

#### 1. Power of Habits

## **Brief-Bio of the Speaker:**

Dr. Nijwm Wary (Asst. Prof., Dept. of Electrical Sciences, IIT Bhubaneswar). Dr. Nijwm is an IITian and a Youth motivational speaker. He guided students to lead a principle centered life based on the teachings of Bhagavad Gita.

## **Summary of the Talk:**

He delivered his lectures on "Power of Habits" to the students. His lectures were filled with lucid examples and real-life applications which made a great impact on the audience.

## **Snapshots of the Program:**

Date: 05.04.2022