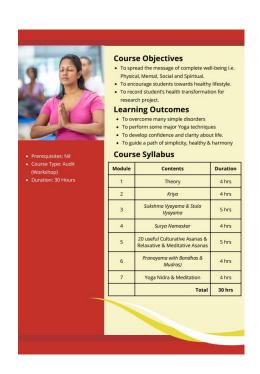

which made a great impact on the students.







## **Professional Ethics Programs organized in 2020-21**

The Institution organizes Professional ethics programs every year in all of its campuses for faculty, staff and students.

For students, there are different workshops conducted in virtual mode (due to Covid-19 restrictions and as per the SOP of the Government of Odisha) in various subjects which are related to professional ethics and values in every year. Some of these programs are also offered as value added courses across all the campuses.

In 2020-21 one program was conducted i.e. Yoga and Meditation (in virtual mode) with relation to professional ethics for faculty, staff and students.

## **Brochures for the programs (in virtual mode) in 2020-21:**

## 1. Yoga and Meditation





# List of Participants: Paralakhemundi Campus

| Sr.<br>No. | Name of the<br>Participant | Roll No.         | Branch Name                                                                 |
|------------|----------------------------|------------------|-----------------------------------------------------------------------------|
| 1          | Manohar Mohapatra          | 19300122000<br>1 | School of Agriculture Engineering<br>and Bio-Engineering,<br>Paralakhemundi |
| 2          | M.Vishnu Vardhan           | 19300122000<br>3 | School of Agriculture Engineering and Bio-Engineering, Paralakhemundi       |
| 3          | E.Namdev                   | 19300122000<br>4 | School of Agriculture Engineering and Bio-Engineering, Paralakhemundi       |
| 4          | Lekkala Venkata<br>Ramana  | 19