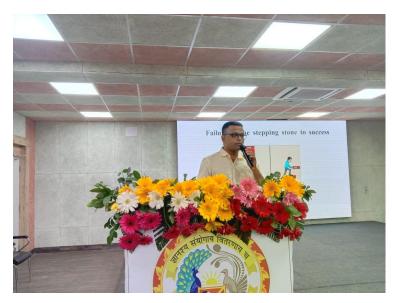

### 5. Failure as a stepping stone to success

## **Brief-Bio of the Speaker:**

Mr. Alok Sharma. Mr. Sharma is a Research Scholar at IIT Bhubaneswar. He has completed his M. Tech from IIT Bhubaneswar. His Research Areas are Artificial Neural Network, Weather Radar, Meteorology, Remote Sensing. He has many Publications in IEEE. He has been an excellent Guide for many students.

Date: 22.04.2022

## **Summary of the Talk:**

He motivated students with many real life examples to achieve success in their lives.