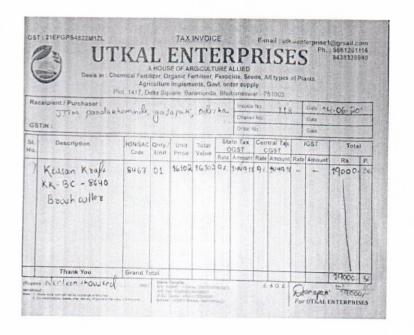

# atkal seeds and narsery

Plot No. 1417, Delta Chhak, Unit-8, Baramunda, Bhubaneswar-751 003 E-mail:utkalseeds@gmail.com, Mob. No. 9438295913, Ph. NO.: 0674-2115913

PRODUCTS OF ALL KINDS OF FRUIT, FLOWER & FOREST AND ORNAMENTAL PLANT
DEALS IN: ALL KINDS OF VEGETABLE, CROP, FOREST SEEDS, FERTILIZER, PESTICIDES & AGRICULTURAL IMPLEMENTS