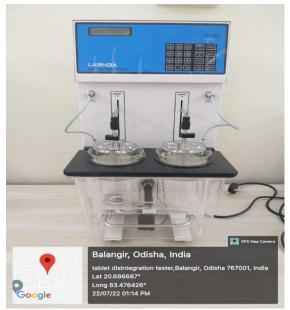

#### 4. Fisheries Navigation and Engineering



ta Pa

REGISTRAR Centurion University of Technology & Management ODISHA

## **Center Of Excellence In Genetics**

#### 1. Bio Fertilizer Unit



2. Genetics and Genomics Laboratory



3. Plant Molecular Biology



0 REGISTRAR Centurion University of Technology & Management ODISHA

## Facilities for research in Pharmacy

1. Industrial Pharmacy Laboratory

2. Pharmaceutics Laboratory



#### 3.Central Instrumentation Laboratory

#### 4. Machine Room



5. Pharmaceutics Lab







REGISTRAR Centurion University of Technology & Management ODISHA

#### 6.Instrumentation Analysis Lab



#### 7. Tablet Compression Lab



## 8. Friability Test Apparatus



REGISTRAR Centurion University of Technology & Management ODISHA

# 9. Disintegration Tester





# Greenhouse/Polyhouse

1. Greenhouse, BBSR



2. Polyhouse, PKD



Pa ha REGISTRAR nology & Management ODISHA

## Center of Excellence in Organic Farming

1. Organic Farming (Mushroom Cultivation)



2. Organic Fruits Cultivation (Dragon Fruit)



REGISTRAR Centurion University of Technology & Management ODISHA

#### 3. Vermicomposting Unit





#### Museum

1. Museum



Media Laboratory

1. Media Resources Lab, PKD



2. Media Resources Lab, BBSR