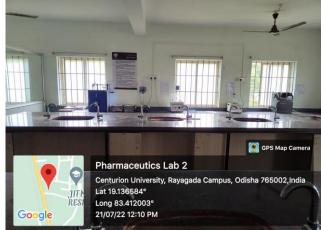

## Facilities for research in Pharmacy

1. Industrial Pharmacy Laboratory

2. Pharmaceutics Laboratory

#### 4. Machine Room

5. Pharmaceutics Lab

REGISTRAR Centurion University of Technology & Management ODISHA