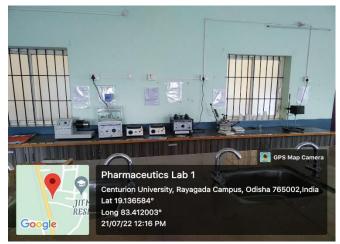

## Facilities for research in Pharmacy

1. Industrial Pharmacy Laboratory

2. Pharmaceutics Laboratory

#### 4. Machine Room

5. Pharmaceutics Lab

REGISTRAR Centurion University of Technology & Management ODISHA