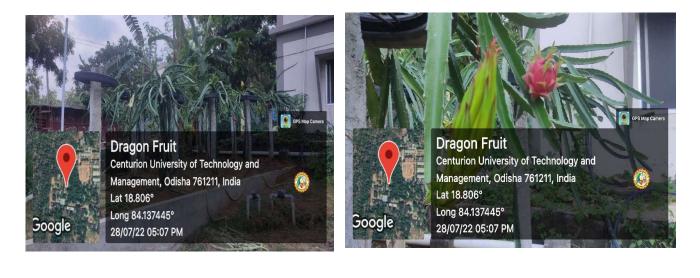

## Center of Excellence in Organic Farming

1. Organic Farming (Mushroom Cultivation)

2. Organic Fruits Cultivation (Dragon Fruit)

REGISTRAR Centurion University of Technology & Management ODISHA