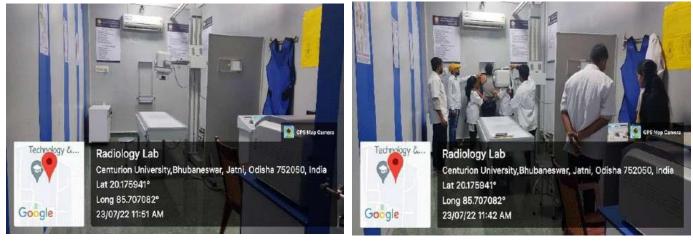

#### 4. Physiotherapy Laboratory

5. Radiology and Imaging Laboratory

6. Cardiac Care Laboratory

REGISTRAR

Centurion University of Technology & Management ODISHA