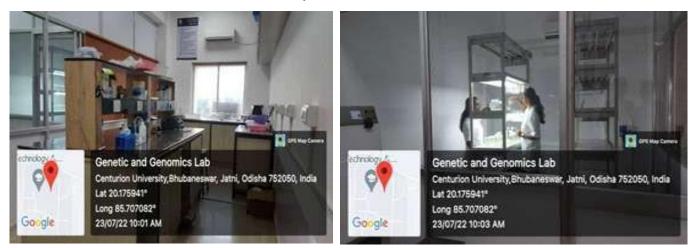

#### 1. Bio Fertilizer Unit

2. Genetics and Genomics Laboratory

3. Plant Molecular Biology

0 REGISTRAR Centurion University of Technology & Management ODISHA