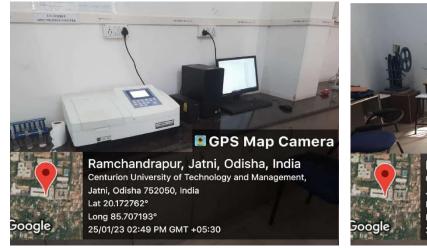

#### 1. Bio Fertilizer Unit

2. Genetics and Genomics Laboratory

3. Plant Molecular Biology

0 REGISTRAR Centurion University of Technology & Management ODISHA