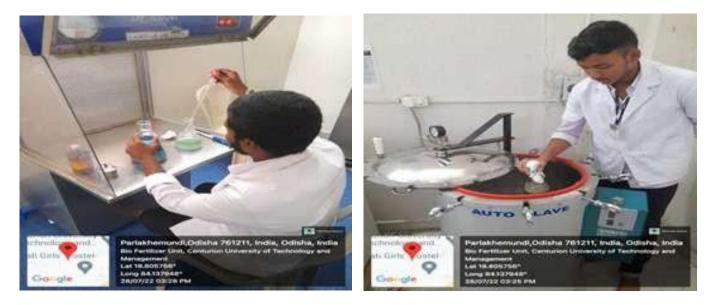

#### 1. Bio Fertilizer Unit

2. Genetics and Genomics Laboratory

3. Plant Molecular Biology

0 REGISTRAR Centurion University of Technology & Management ODISHA