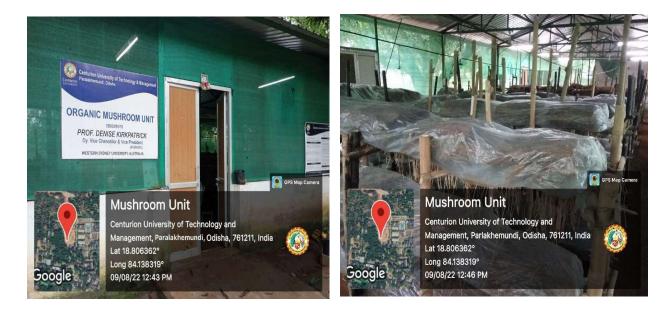

## Center of Excellence in Organic Farming

1. Organic Farming (Mushroom Cultivation)

2. Organic Fruits Cultivation (Dragon Fruit)

REGISTRAR Centurion University of Technology & Management ODISHA