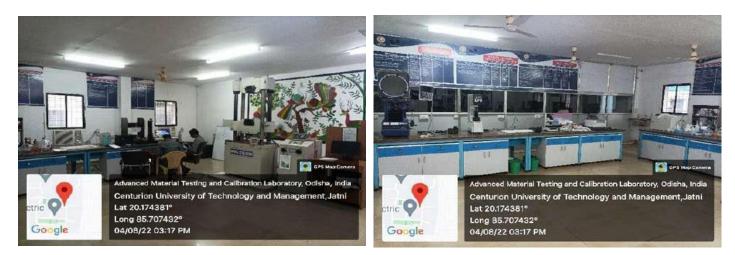

# Center Of Excellence In Testing and Caliberation

1. Advanced Material Testing and Calibration Laboratory

2. Scanning Electron Microscopy and Coordinate Measuring Machine sponsored by and in partnership with JEOL and Accurate Gauging and Instruments