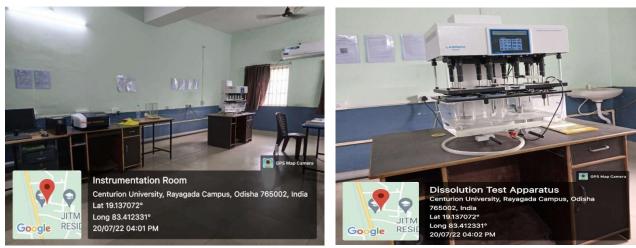

#### 1. Aquaculture





2. Aquatic Animal Health Management





3. Fish Processing Laboratory



REGISTRAR Centurion University of Technology & Management ODISHA

#### 4. Fisheries Navigation and Engineering



ta Pa

REGISTRAR Centurion University of Technology & Management ODISHA

## **Center Of Excellence In Genetics**

#### 1. Bio Fertilizer Unit



2. Genetics and Genomics Laboratory



3. Plant Molecular Biology



0 REGISTRAR Centurion University of Technology & Management ODISHA

## Facilities for research in Pharmacy

1. Industrial Pharmacy Laboratory

2. Pharmaceutics Laboratory



#### 3.Central Instrumentation Laboratory

#### 4. Machine Room



5. Pharmaceutics Lab







REGISTRAR Centurion University of Technology & Management ODISHA

#### 6.Instrumentation Analysis Lab



#### 7. Tablet Compression Lab



## 8. Friability Test Apparatus



REGISTRAR Centurion University of Technology & Management ODISHA

# 9. Disintegration Tester





# Greenhouse/Polyhouse

1. Greenhouse, BBSR



2. Polyhouse, PKD



Pa ha REGISTRAR nology & Management ODISHA

## Center of Excellence in Organic Farming

1. Organic Farming (Mushroom Cultivation)



2. Organic Fruits Cultivation (Dragon Fruit)



REGISTRAR Centurion University of Technology & Management ODISHA

#### 3. Vermicomposting Unit





#### Museum

1. Museum



Media Laboratory

1. Media Resources Lab, PKD



2. Media Resources Lab, BBSR