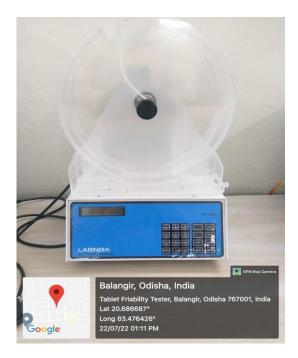

## 8. Friability Test Apparatus

REGISTRAR Centurion University of Technology & Management ODISHA