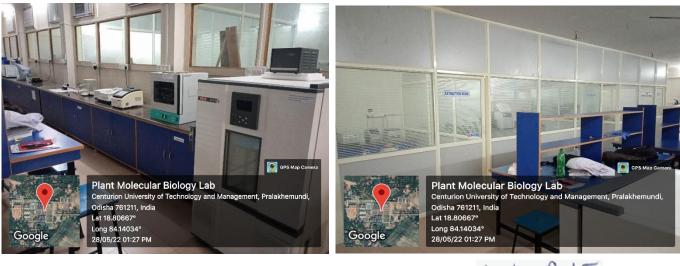

#### 1. Bio Fertilizer Unit

2. Genetics and Genomics Laboratory

3. Plant Molecular Biology

0 REGISTRAR Centurion University of Technology & Management ODISHA