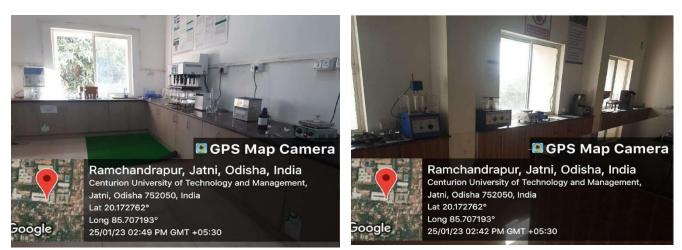

#### 1. Bio Fertilizer Unit

2. Genetics and Genomics Laboratory

3. Plant Molecular Biology

0 REGISTRAR Centurion University of Technology & Management ODISHA