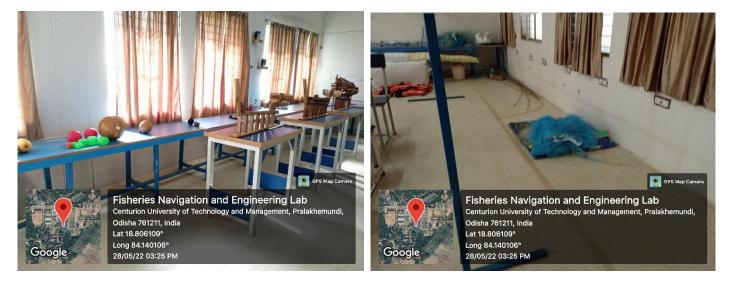

#### 4. Fisheries Navigation and Engineering

ta Pa

REGISTRAR Centurion University of Technology & Management ODISHA