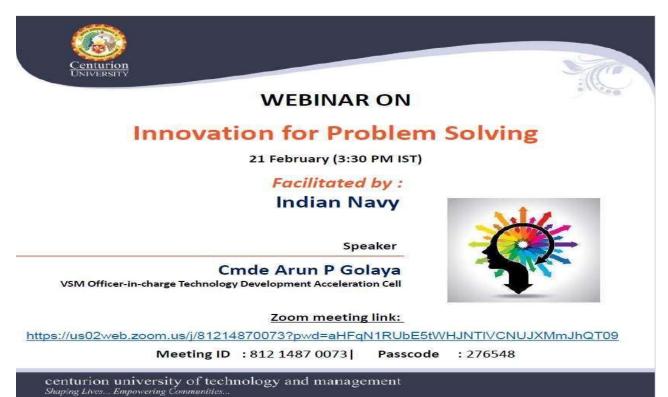

## WEBINAR ON

# Innovation for Problem Solving

21 February (3:30 PM IST)

Facilitated by:

**Indian Navy** 

Speaker

## Cmde Arun P Golaya

VSM Officer-in-charge Technology Development Acceleration Cell

#### Zoom meeting link:

https://us02web.zoom.us/j/81214870073?pwd=aHFqN1RUbE5tWHJNTIVCNUJXMmJhQT09

Meeting ID : 812 1487 0073 | Passcode : 276548

centurion university of technology and management Shaping Lives... Empowering Communities...