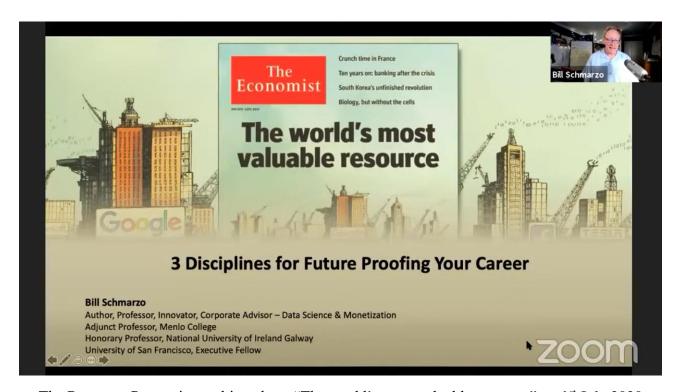

The Resource Person is speaking about "The world's most valuable resource" on 1st July 2020

The Guest Speaker Mr. Bill Schmarzo, currently working as Data Scientist, California, USA lucidly explained about various aspects including Data Science, Human decision making, nano economics and impact of COVID19 on social and economic conditions of various sectors. The session was followed by questions and answers.

#### Link

https://youtu.be/xFONTeNPkNA

Briefing about Data science during the webinar on 1st July 2020

Anila Palea
REGISTRAR

CUTM