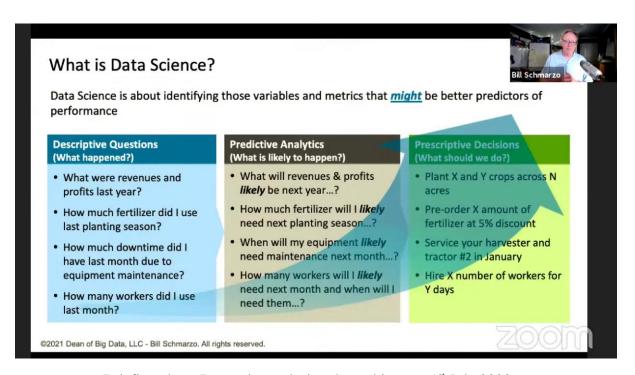

#### Coordinators:

Dr. Sujata Chakravarty Prof & Head, CSE, SOET Mob No.: 9437376421

Mr. Amit Kumar Asst Prof., SoM Mob No: 8902757574

Mr. Bill Schmarzo is world famous Data Scientist based in California, USA. He has got 35 years' experience in the IT industry. Bill is Executive Fellow at the University of San Francisco School of Management, and an Honorary Professor at the School of Business and Economics at the National University of Ireland-Galway. He is the father of "Economic Digital Asset Valuation Theorem". His some of the famous books are "Big Data MBA" and "The Art of Thinking Like a Data Scientist".