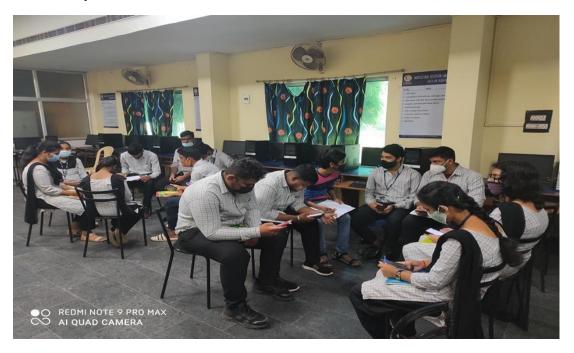

Learners divided into groups and are given task on 27<sup>th</sup> March, 2020

Solving problems is a fundamental part of jobs in this sector. For a company to innovate, they must employ talents that have the ability to identify a problem, evaluate options and then implement a final solution to address barriers and circumstances that can prevent the organization from achieving their goals.