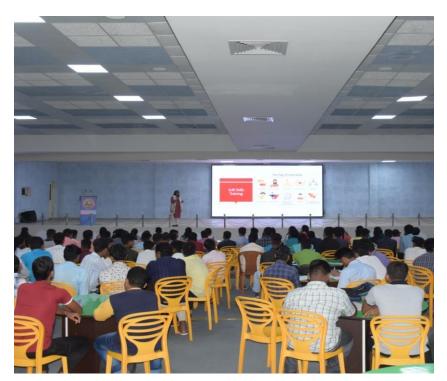

An event on the importance of soft skills was organized by the department of English for the students of SoAS on 7<sup>th</sup> April 2018 in which 95 participants had participated and the objective was to provide an idea on the following skills such as:

Presentation on 21st Century Soft Skills, 7th April 2018

The session covered topics such as

- Willingness to learn
- Teamwork and cooperation
- Passion and optimism

- Time management
- Self-motivation and self-direction
- Decision-making
- Problem-solving
- Leadership skills
- Critical thinking skills
- Small group discussions
- Making presentations

The event witnessed a total of 95 participants.

**CONVENOR** 