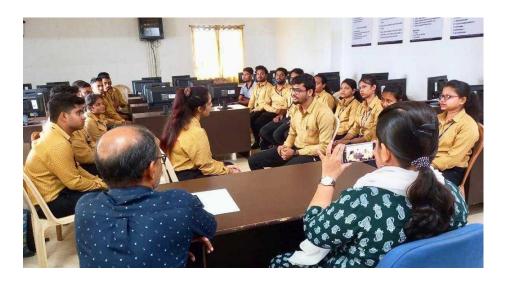

A **Job-Ready version 2.1, Employability skills** was organized by Centurion University of Technology and Management for the students of SoET on 27<sup>th</sup> February 2018 to meet the needs of the global audience as well as to provide education anywhere at any time. A total of 150 students attended the event.

Mock Sessions, 27th February 2018

A friendly platform was created to connect, learn, organize as well as to build up the skill competency among students to make them highly suitable for the job requirements in the market. The event was truly informative and enjoyable for the students which yielded them a lot of information on the present demands of the job market.