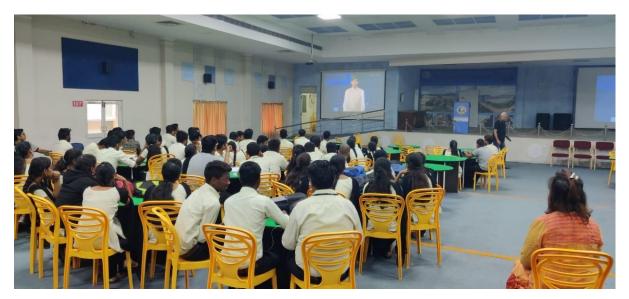

## CAREER COMMUNICATION Phase II

To get a brief knowledge on Career development and communication skills for the students of School of Management, Department of English, CUTM conducted a one day workshop on "Career Communication" conducted on 17<sup>th</sup> October 2017. A total of 114 students participated.

The workshop was divided into three sessions .The first session was delivered by Prof Prajna Pani, Associate Professor of English, who delivered lecture on Soft Skills: A major key for a career success. Her presentation covered areas like SWOT analysis, useful links and tools related to the communication skill through which students can build their career. After the presentation, the participants were given a few quiz and exercises on communication skills. and their performance was evaluated. And necessary feedback was given.The students got insightful information and experienced some fun in the first session.