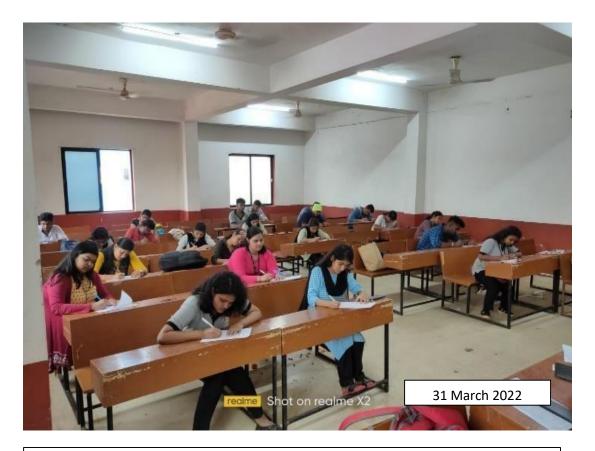

Every student is creative in their own ways. In order to test students creative skills, a creative writing workshop/event was conducted at Centurion University of technology and Management, Bhuabeneswar Campus on 31st March 2022 between 4 and 5 PM.

Students were asked to develop a story based on a given first sentence. All the fifty students who participated in the event had to use the given first sentence and develop their own stories. Students were able to write 50 different stories.

All the scripts were blind-reviewed and evaluated by two language teachers. The evaluation was based on students' language accuracy, and creative faculty.

Total number of participant in event were 63.

The following page provides a few snapshots of the event.

Ajid Kumer Prudhan

Students participating in Creative Writing event

Ajit Kumer Prudhan