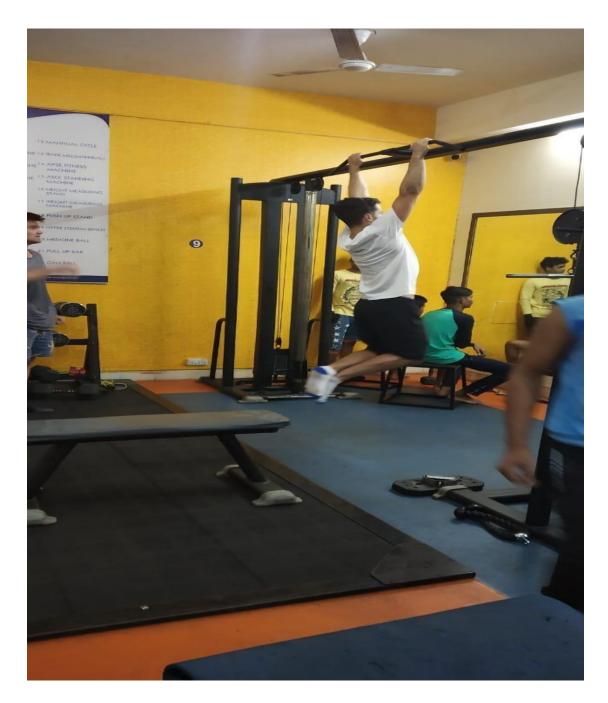

Students' participants were provided with hands-on experience on proper safetytechnique during the exercises and implemented the properposition during weight lifting. Further, implementing proper stretching was also discussed. Zoomba and its effect in our lives were specially highlighted in the programme.

The programme focused on the following areas:

- 1. Overview to gym and personal safety
- 2. Warm–up and stretching exercise
- 3. Basics of bodybuilding
- 4. Basics of weight lifting
- 5. Zoomba

Date: 19.10.2019 Participants: 43

Dt: 19.10.2019, Gym Instructor