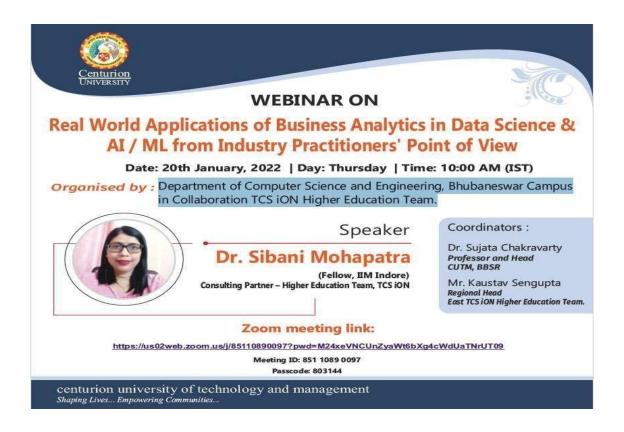

# Webinar on Real World Applications of Business Analytics in Data Science & AI / ML from Industry Practitioners' Point of View

This webinar on Real World Applications of Business Analytics in Data Science & AI / ML from Industry Practitioners' Point of View was organized by was organized by Department of Computer Science and Engineering, CUTM, Bhubaneswar Campus in Collaboration with TCS iON Higher Education Team on 20th January 2022 at 10.00 AM.

#### **20<sup>TH</sup> JANUARY 2022**

A Webinar on the topic "Real World Applications of Business Analytics in Data Science &AI / ML from Industry Practitioners' Point of View" was organized by Department of Computer Science and Engineering, CUTM, Bhubaneswar Campus in Collaboration with TCS iON Higher Education Team on 20<sup>th</sup> January 2022 at 10.00 AM. The objective of this webinar was to discuss about the applications of Data Science and AI/ML from industry perspective. The webinar was jointly organized by Dr. Sujata Chakravarty, Professor, CSE and Mr. Kaustav Sengupta, Regional Head East TCS iON Higher Education Team. Around 75 Participants attended the webinar including Students and Faculties of CUTM. The Guest Speaker Currently working as Consulting Partner – Higher Education Team, TCS iON delivered a talk on the applications of applications of Data Science and AI/ML in industry. She also put light on various research areas for the students to work with. The talk was followed by a question answer session. The session ended with a vote of thanks by Dr. Sujata Chakravarty.

### **Event Description:**

This webinar on Real World Applications of Business Analytics in Data Science & AI / ML from Industry Practitioners' Point of View was organized by was organized by Department of Computer Scienceand Engineering, CUTM, Bhubaneswar Campus in Collaboration with TCS iON Higher Education Team on 20th January 2022 at 10.00 AM.