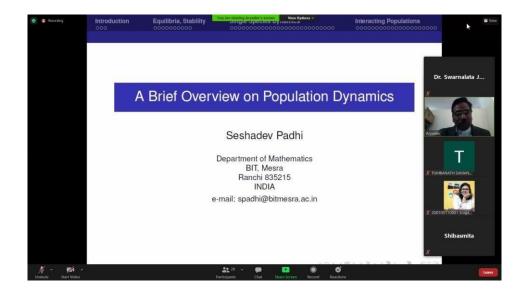

# A Report of Seminar on NATIONAL MATHEMATICS DAY

Participants :- 28

22<sup>nd</sup> December, 2021

On the occasion of *NATIONAL MATHEMATICS DAY*, a Seminar was conducted under Department of Mathematics, School of Applied Sciences,organized it on 22<sup>nd</sup> December, 2021on the topic "A brief overview on population dynamics." The invited speaker Prof. Seshadev Padhi, Professor in Mathematics, BIT, Mesra, delivered a talk on the above topic. Heexplained in his talk how to use different statistical tools to interpret different characteristics of population dynamics. Also he pointed out from the life history of Ramanujams that nothingcan hinder to learning. If interest is there, then everything can be possible. In the inaugural session, Dr. Tumbanath Samantra, HoD, Mathematics Department, presented the welcome address. Prof. Dipankar Bhattacharyay, Pro-VC, Research & Learning has joined the session as Chief Guest. He explained in his talk about application of mathematics in each and every field of science, engineering and daily life. Dr. Yashaswi Naik, Dean, School of Applied Science, addressed the vote of thanks. All the students of master & bachelor degree and facultymembers of School of Applied Science across all campuses of Centurion University were attended the session. A

An inaugural session with description of aim of the work

An overview of the session by Prof. Seshadev Padhi

Convener

Dr. Anita Patra, Registrar, CUTM