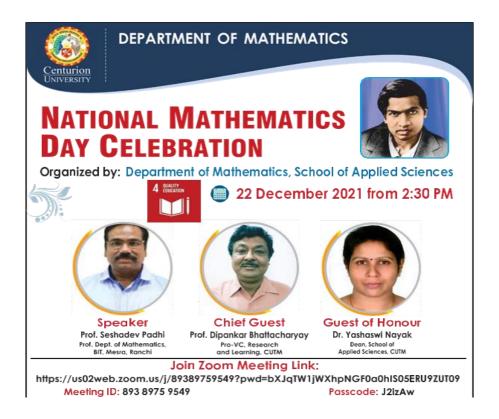

### **National Mathematics Day**

Celebration of National Mathematics Day in form of Webinar was organized by Department of Mathematics, School of Applied Sciences on 22<sup>nd</sup> December 2021.

Anita Patra

# A Report of Seminar on NATIONAL MATHEMATICS DAY

Participants :- 28

22<sup>nd</sup> December, 2021

On the occasion of *NATIONAL MATHEMATICS DAY*, a Seminar was conducted under Department of Mathematics, School of Applied Sciences,organized it on 22<sup>nd</sup> December, 2021on the topic "A brief overview on population dynamics." The invited speaker Prof. Seshadev Padhi, Professor in Mathematics, BIT, Mesra, delivered a talk on the above topic. Heexplained in his talk how to use different statistical tools to interpret different characteristics of population dynamics. Also he pointed out from the life history of Ramanujams that nothingcan hinder to learning. If interest is there, then everything can be possible. In the inaugural session, Dr. Tumbanath Samantra, HoD, Mathematics Department, presented the welcome address. Prof. Dipankar Bhattacharyay, Pro-VC, Research & Learning has joined the session as Chief Guest. He explained in his talk about application of mathematics in each and every field of science, engineering and daily life. Dr. Yashaswi Naik, Dean, School of Applied Science, addressed the vote of thanks. All the students of master & bachelor degree and facultymembers of School of Applied Science across all campuses of Centurion University were attended the session. A