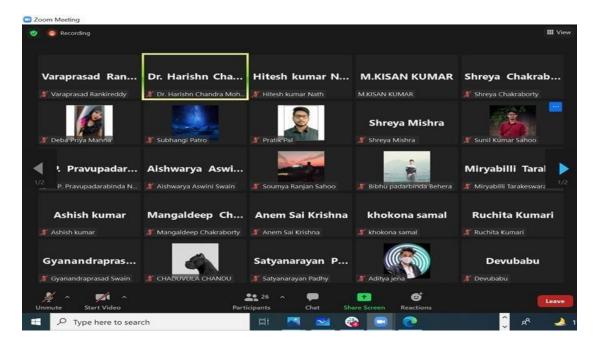

## 16<sup>th</sup> November, 2021

Online training was conducted by CADFEM on 16<sup>th</sup> November 2021 on the topic "**Ansys EM**."The resource persons were from CADFEM India Team, who delivered a talk on the above topic. They explained, how to use different tools like MOTOR CAD v14 to improve the performanceof motors in terms of their KW. A total of 10 students of 8<sup>th</sup> semester, ECE, 11 of 6<sup>th</sup> semester, ECE, 11 of 4<sup>th</sup> Semester, ECE and 14 students of 1<sup>st</sup> semester, ECE. Dr. Harish Chandra Mohanta, HOD ECE, Bhubaneshwar, CUTM was present there. He explained in his talk about the researchand application.

Inauguration Session of the Programme on 16<sup>th</sup> November 2021