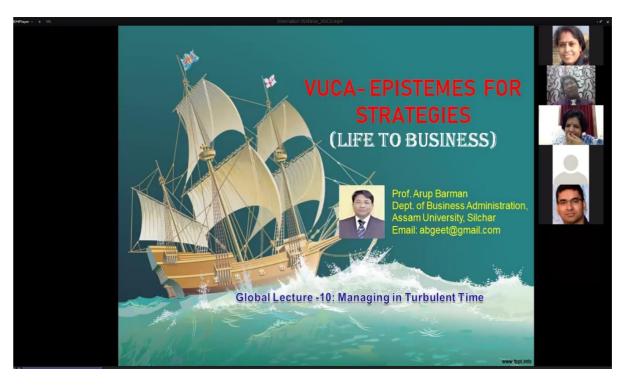

2. **Prof.(Dr.) Arup Barman,** Professor, Assam University, Silchar, Assam

Prof.(Dr.) Arup Barman

Department of Business Administration Assam University, Silchar Assam, India-788011 Email: abgeet@gmail.com

#### Bio-Sketch

Dr. Barman is Professor in Department of Business Administration, Assam University, Silcahr (Assam). He has 3 international awards, Published 160 numbers of papers in International Journals, attended 18 international seminars, 14 national seminars. He awarded 10 PhD under his guidance, 9 are working under his supervision. Dr. Barman is an academic leader with very wide presence in international circle. His research interests are contemporary management, Futuristic Thinking and Wisdom Economy. He said that Changes that are happening because of the pandemic are large scale and occur suddenly. There is a shortage of leadership everywhere. Leaders are unprepared to lead effectively. In this fast-changing and disruptive environment, command and control structures fail. Leaders are expected to act on incomplete or insufficient information.