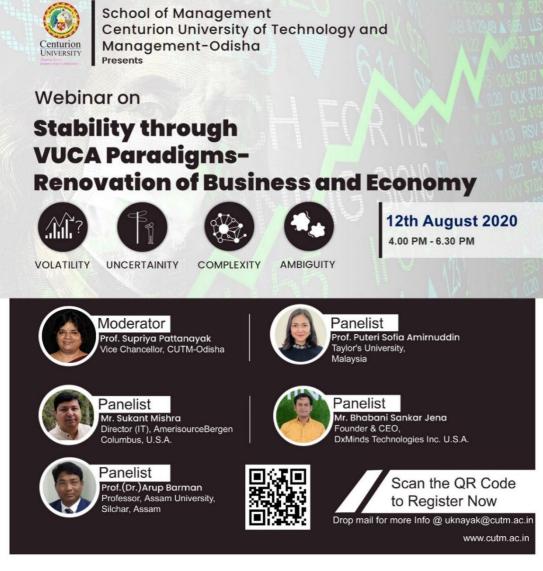

# Webinar on Stability through VUCA Paradigms Renovation of Business and Economy

The webinar on Stability through VUCA Paradigms Renovation of Business and Economy was organized on 12<sup>th</sup> August 2020

### **WEBINAR of SoM**

Topic: "Stability through VUCA Paradigms- Renovation of Business and Economy"

**Date:** 12<sup>th</sup> August 2020

**Duration:** 4.00 p.m. to 6.30 p.m.

**Partcipants:** 53 **Resource persons:** 

The resource persons were invited to deliver their presentations in the following order

1. **Mr.Sukant Mishra, Director (IT),** AmerisourceBergen (Fortune 10th Rank Company), Columbus, U.S.A.

Resource Person: Mr. Sukant Mishra

2. **Prof.(Dr.) Arup Barman,** Professor, Assam University, Silchar, Assam

Prof.(Dr.) Arup Barman

Department of Business Administration Assam University, Silchar Assam, India-788011 Email: abgeet@gmail.com

#### 3. **Prof. Puteri Sofia Amirnuddin**, Taylor's University, Malaysia

Prof. Puteri Sofia Amirnuddin

4. Mr.Bhabani Sankar Jena, Founder & CEO, DxMinds Technologies Inc., U.S.A.

Bhabani Sankar Jena

Bhabani is the Founder and CEO of DxMinds, a global digital transformation technology company having head office at San Francisco, USA and branch offices in India, UAE, Australia and Peru. Assumption is that by depicting the overt aspects of the phenomena, possible solutions may emerge in the form of a general action plan. Hence, the potential flaw of the ideas to be expressed: the general aspects need to be adapted and matched to specific environments, which hopefully becomes possible should a specific mindset be assumed via the a forementioned action framework.