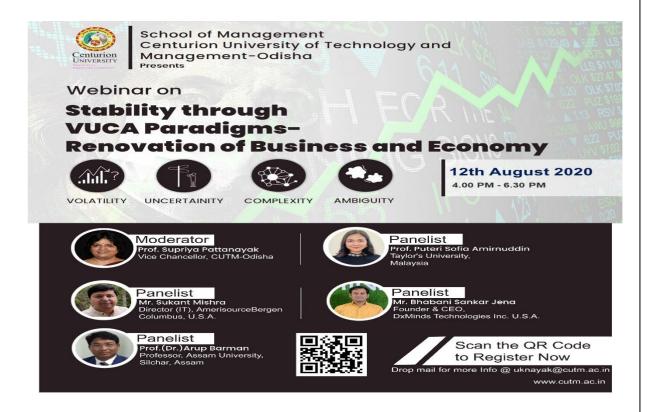

# Webinar on Stability through VUCA Paradigms Renovation of Business and Economy

The webinar on Stability through VUCA Paradigms Renovation of Business and Economy was organized on 12<sup>th</sup> August 2020

### **WEBINAR of SoM**

Topic: "Stability through VUCA Paradigms- Renovation of Business and Economy"

**Date:** 12<sup>th</sup> August 2020

**Duration:** 4.00 p.m. to 6.30 p.m.

**Partcipants:** 53 **Resource persons:** 

The resource persons were invited to deliver their presentations in the following order

1. **Mr.Sukant Mishra, Director (IT),** AmerisourceBergen (Fortune 10th Rank Company), Columbus, U.S.A.

Resource Person: Mr. Sukant Mishra

2. **Prof.(Dr.) Arup Barman,** Professor, Assam University, Silchar, Assam

Prof.(Dr.) Arup Barman

Department of Business Administration Assam University, Silchar Assam, India-788011 Email: abgeet@gmail.com

#### 3. **Prof. Puteri Sofia Amirnuddin**, Taylor's University, Malaysia

Prof. Puteri Sofia Amirnuddin

4. Mr.Bhabani Sankar Jena, Founder & CEO, DxMinds Technologies Inc., U.S.A.

Bhabani Sankar Jena

Bhabani is the Founder and CEO of DxMinds, a global digital transformation technology company having head office at San Francisco, USA and branch offices in India, UAE, Australia and Peru. Assumption is that by depicting the overt aspects of the phenomena, possible solutions may emerge in the form of a general action plan. Hence, the potential flaw of the ideas to be expressed: the general aspects need to be adapted and matched to specific environments, which hopefully becomes possible should a specific mindset be assumed via the a forementioned action framework.