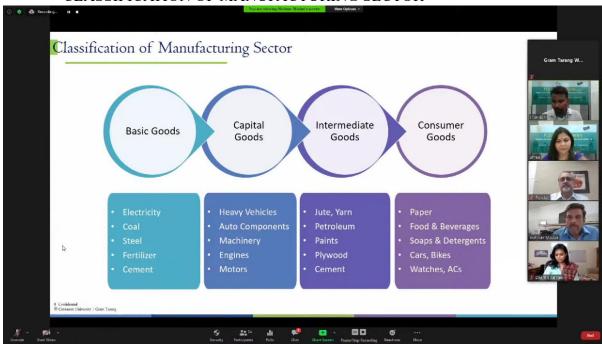

### CLASSIFICATION OF MANUFACTURING SECTOR

PHARMACEUTICAL INDUSTRY

AUTOMOTIVE SERVICE TECHNICIAN

Lecture by Mr. Raju Lal on 25.06.20

Anita Patra

Dr. Anita Patra, Registrar, CUTM

Rame

Convener