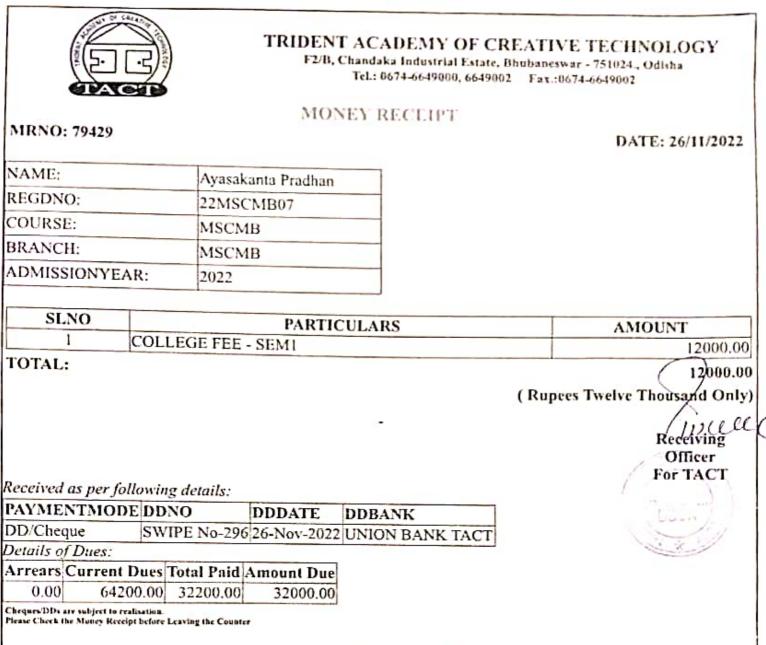

Money Receipt

This is a computer generated receipt

| MONEY RECEIPT                                                                                                                                                                                     |
|---------------------------------------------------------------------------------------------------------------------------------------------------------------------------------------------------|
| F2/B, Chandaka Industrial Estate, Chandrasekharpur, Bhubaneswar - 751024<br>Phone: 0674-6649002, 6649004, Fax: 0674-6649002<br>E-mail: tactindia@yahoo.com / Website: www.tactindia.org No. 74542 |
| Received with thanks from <u>Ayasiganta Prochan</u><br>MSC. MB 2022-23                                                                                                                            |
| a sum of Rupees Ten thouland two hundred on                                                                                                                                                       |
| vide Cash / Cheque / DD No. Ceff dated 18.05.29                                                                                                                                                   |
| towards Application feed & course fru                                                                                                                                                             |
| Ro. 10,2001- FOR TRIDENT ACADEMY OF CREATIVE TECHNOLOGY                                                                                                                                           |