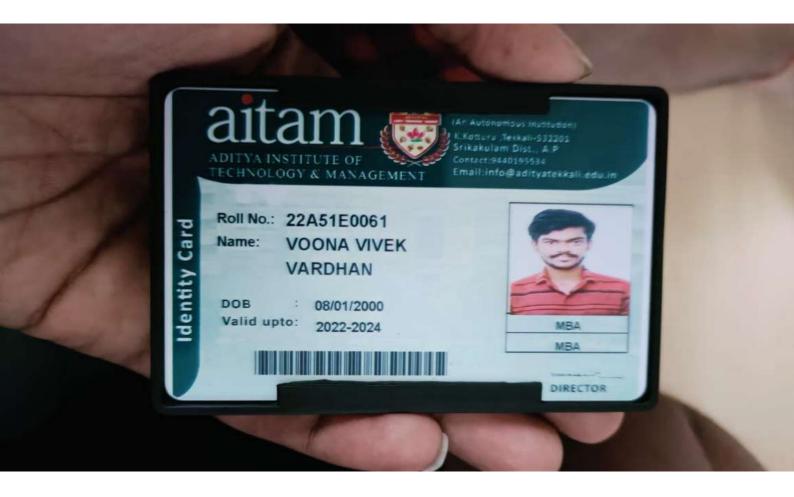

ears                                                                                           |
| Address:         | AT-BAIKUNTHAPUR PO-<br>BRAHMANGAN BLOCK-<br>BASUDEVPUR DIST-BHADRAK<br>, BHADRAK , ORISSA, 756165 |
| Auth. Signatory: | anoj Jehra                                                                                        |

MANSAROVAR GLOBAL UNIVERSITY Billkisganj, Sehore, Madhya Pradesh-466001 info@mguindia.com www.mguindia.com





**CENTURION UNIVERSITY OF** TECHNOLOGY AND MANAGEMENT (CUTM) Paralakhemundi Campus, Odisha www.cutm.ac.in

### **Identity Card**

: VANACHARLA PRASANNA

Name Programme : MSc. AG(Agricutural Extension) Branch Regd. No. Blood Gr. Validity

- Agricutural Extension
- : 220805220008 HOSTELLER
- : O+ve

220805220008

Inite Pater

Registrar

2022-2024