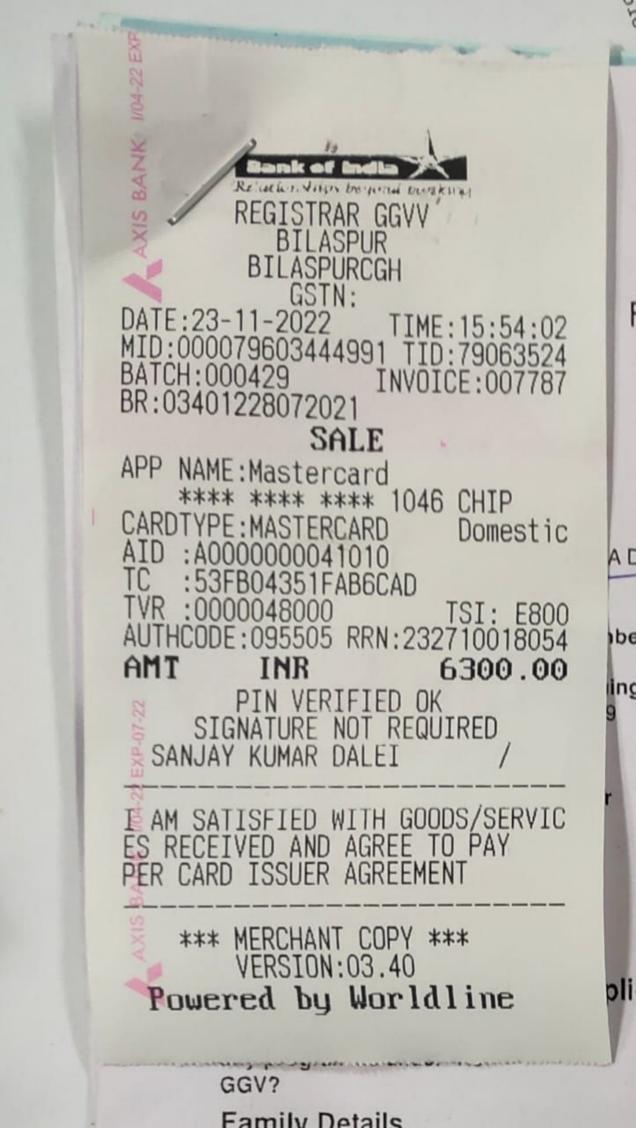

|

# B.J.B. AUTONOMOUS COLLEGE, BHUBANESWAR Student Identity Card 2022-25 Temporary Blod Group : BT Stream : MSC. : BT Core Name : SATVA JUNDAR DASH Fathers Name: \_\_\_\_\_\_ANIL KUMAR DAJA Roll No. : 19 19 19 56 Date of Birth : 02:05.1999 Mob. No.: 9040907048/ 8891921625 Address : CIO ANIL KUMAR DATH KALYANI NAGAR, SAMARAI AUR, BHADRAK, 75618) Bulyasun an Dr Signature of Student \*Principal



- Blood Gr. Regd. No Branch
  - Programme : Bachelor of Technology
  - : B. Tech- CSE
  - : 210301121270
- B +VE
- 2022-2025

Validity

210301121270 







# **GIET UNIVERSITY**

# Gunupur-765022, Dist-Rayagada, Odisha



School of Management Studies **Identity Card** Sashanka Sekhar Panda 22MBA146 Master of Business Administration

Registrar

Salpharme Sienher Darda

#### Centurion University, BBSR Campus

| (Bring this form on the da | y of Orientation Program) |
|----------------------------|---------------------------|
|----------------------------|---------------------------|

| Registration No:- 9 90705170010 Branch:-             | Misc-Rotany. |
|------------------------------------------------------|--------------|
| dd f 2 f out                                         |              |
| CUTM Mail ID:- 220405170010@cutm.ac.in               |              |
| Password:-Will be informed on the day of orientation |              |

####