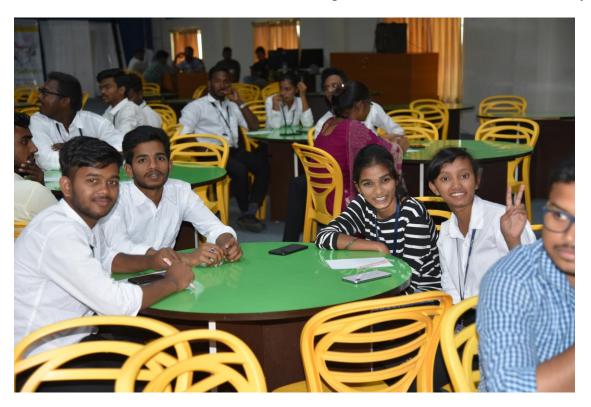

## Break The Bias Competition, CUTM Bhubaneswar

Date: 13th March 2018

Break The Bias Competition had taken place was a grand success, and literally served its purpose as it's supposed to be and with no mentions the programme spread successfully the enthusiasm among all the students and all students actively had taken part in the programme and we also had a huge number of audiences, more than expected, this made the event a memorable one, and we got a total number of students as per the want and their encouragement made it a fruitful one. The main attraction of this event are respected teachers Dean of Student Affairs, Dr. Sangram Keshri Swaim whose presence made it a grand success and this kinds of events are once again set a bench mark successfully.

Brochure of Break The Bias CUTM, Bhubaneswar