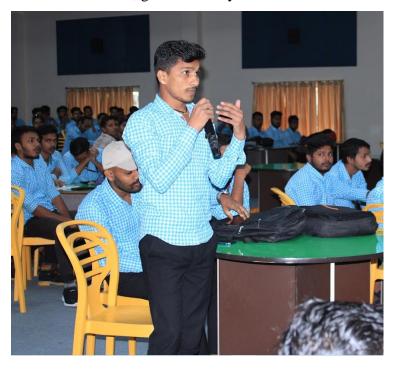

Student involve in guess me competition

## Guess me Competition, Bhubaneswar

Date: 13th March 2018

The Bhubaneswar campus held a Guess me competition on 13<sup>th</sup> March 2018. The competition was assessed by honourable vice chancellor Prof. Supriya Pattnaik. This event included a number of activities where students had to identify famous politicians, national flags, and revolutionary warriors. Numerous students actively engaged in this event, and those who took part were urged to adhere to the time limit and restrictions. At the conclusion of the ceremony, the dignitaries gave the winners trophies and certificates. Certificates were given to the attendees. The event was a huge success. Before the programme ended, Dr. Sangram Keshari Swain, the CSR Coordinator, gave a thank-you address.