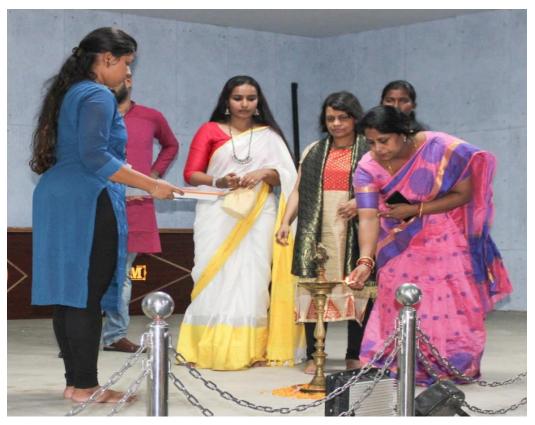

## Cultural Night on Fresher's Day, Paralakhemundi Date: 6<sup>th</sup> September, 2018

Every student anticipates the "Fresher's Party," the most notable event of the college, with bated breath from the moment they are admitted. Every new student at CUTM University Paralakhemundi campus will remember the 6th of September 2018 as a special day. The day of the new students was one of anticipation, joy, music, fervour, laughter, and happiness. In the same way that sunshine not only dispels the darkness of night, but also brings benefits and happiness into our lives, light is thought to be exceedingly sacred and a sign of prosperity. With the blessings of the goddess saraswati, our dignitaries Honourable Vice President Prof. D. N. Rao, Vice Chancellor Supriya Patnaik, and registrar Prof. Anita Patra lit the lamp to mark the beginning of the event.

Fig:- Lighting of lamp by Honourable registrar Prof. Anita Patra